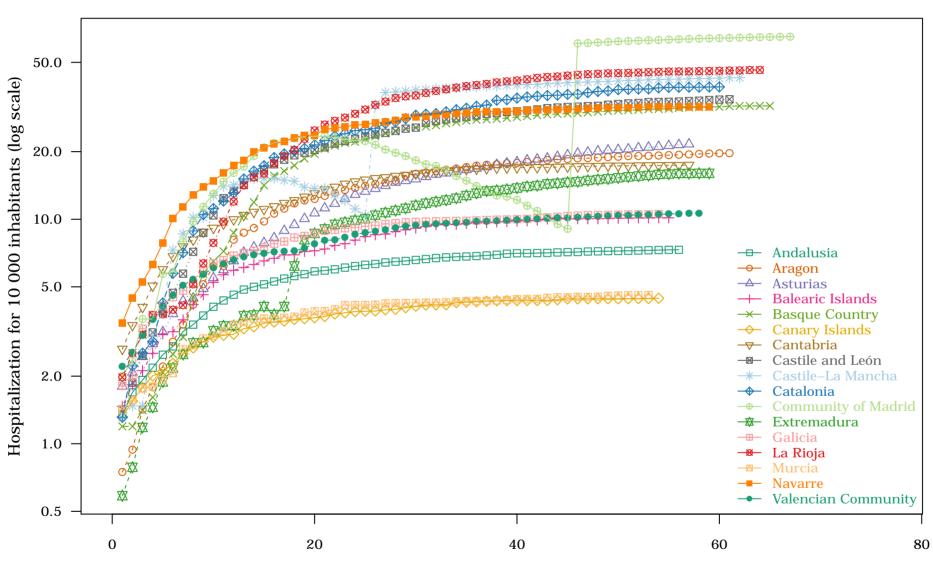

Spain – Regions : 6. Hospitalization for 10 000 inhabitants on 2020–05–17

Days since number of deaths for 100,000 inhabitants > 1

Spain – Regions: 7. Variation in hospitalization for 10 000 inhabitants 2020–05–17