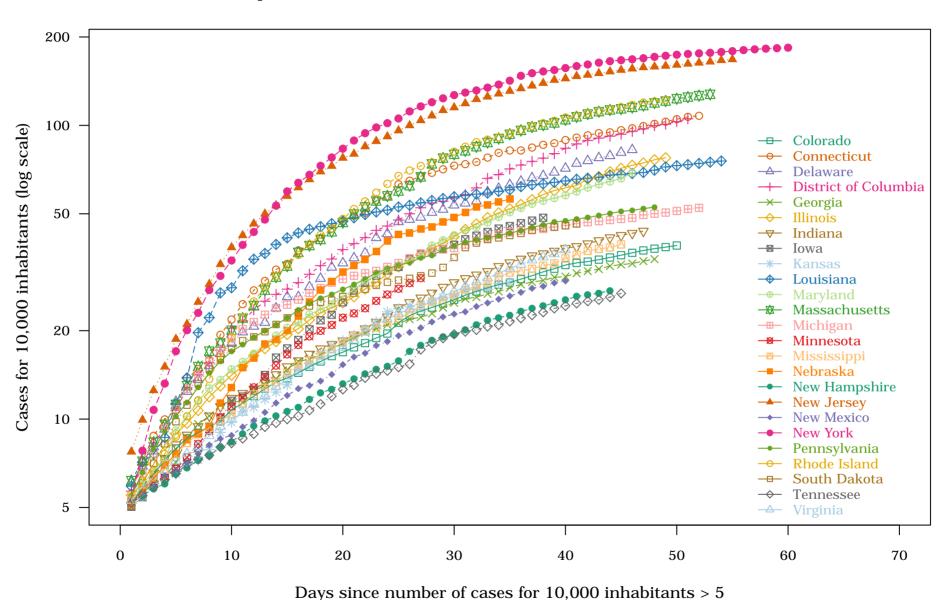

#### Olivier Godechot

PDF http://olivier.godechot.free.fr/hopfichiers/covid19.pdf R Script: http://olivier.godechot.free.fr/hopfichiers/Covid19.R

World - Top 25 countries: 1. Cases for 10,000 inhabitants on 2020-05-20