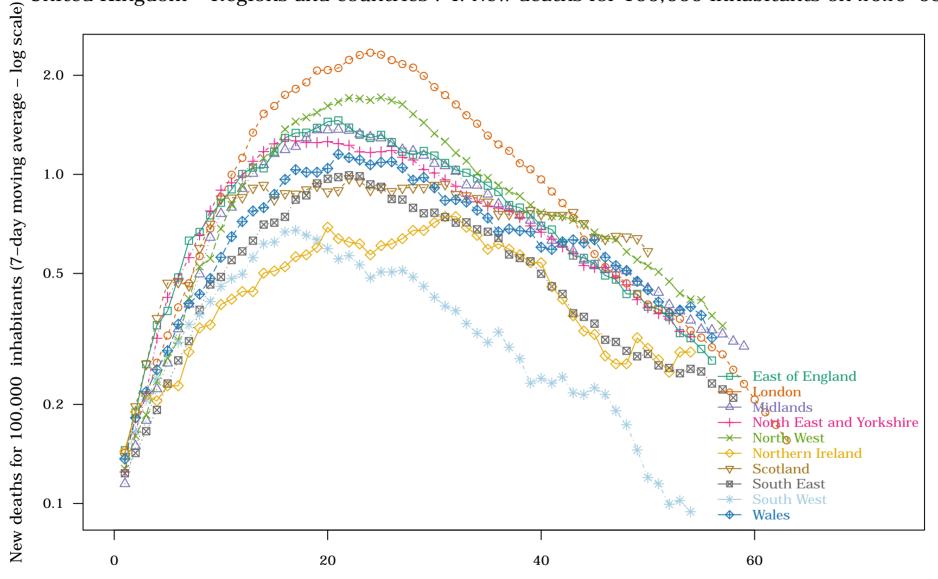

United Kingdom – Regions and countries: 4. New deaths for 100,000 inhabitants on 2020–05–1

Days since number of deaths for 100,000 inhabitants > 1

Days since number of deaths for 100,000 inhabitants > 1