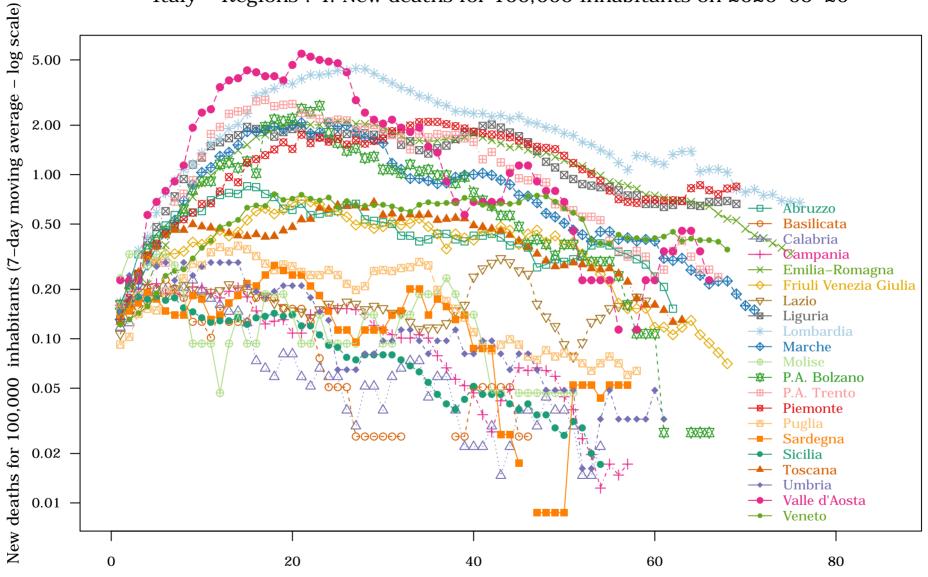

Italy - Regions: 3. Deaths for 100,000 inhabitants on 2020-05-20

Italy – Regions: 4. New deaths for 100,000 inhabitants on 2020–05–20

Days since number of deaths for 100,000 inhabitants > 1

Italy – Regions: 5. Deaths for 100 cases on 2020–05–20