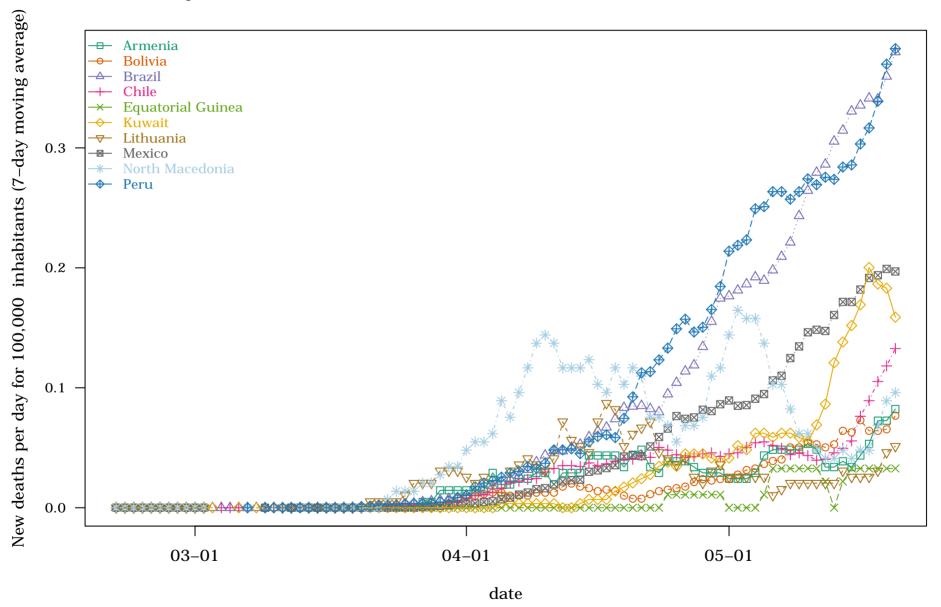

World –Top 10 countries where new deaths for 100,000 inhabitants decreased the most last week

World - Top 10 countries where new cases for 100,000 inhabitants increased the most last week

World – Top 10 countries where new cases for 100,000 inhabitants decreased the most last week