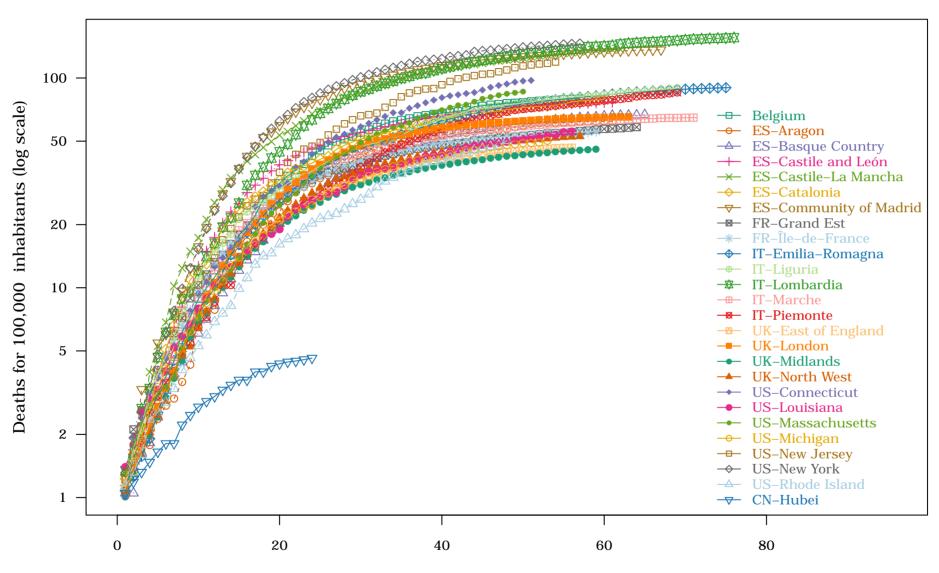

Days since number of deaths for 100,000 inhabitants > 1

World - Top 25 countries: 4. New deaths for 100,000 inhabitants on 2020-05-20

Days since number of deaths for 100,000 inhabitants > 1

World - Top 25 countries: 5. Deaths for 100 cases on 2020-05-20