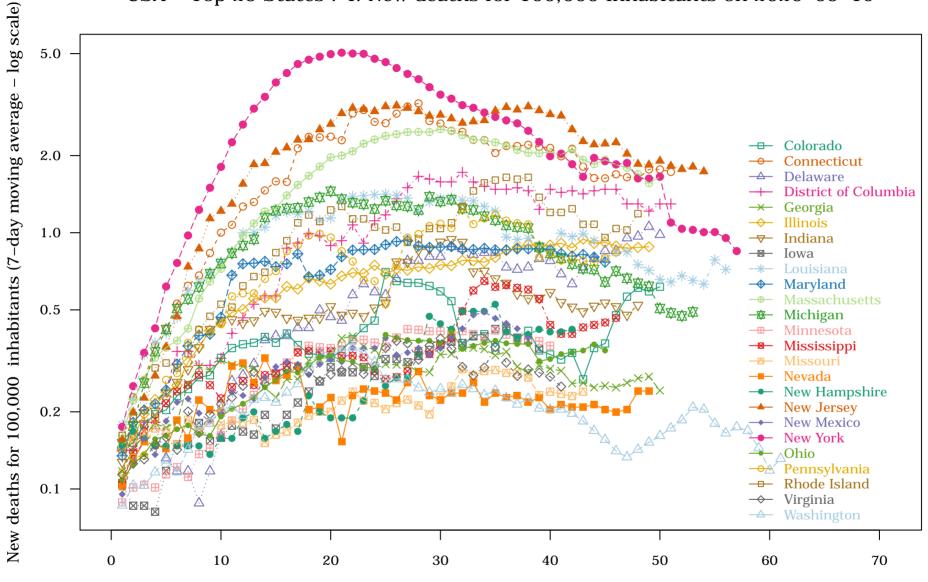

Days since number of deaths for 100,000 inhabitants > 1

World - Top 25 countries: 4. New deaths for 100,000 inhabitants on 2020-05-20

Days since number of deaths for 100,000 inhabitants > 1

World - Top 25 countries: 5. Deaths for 100 cases on 2020-05-20