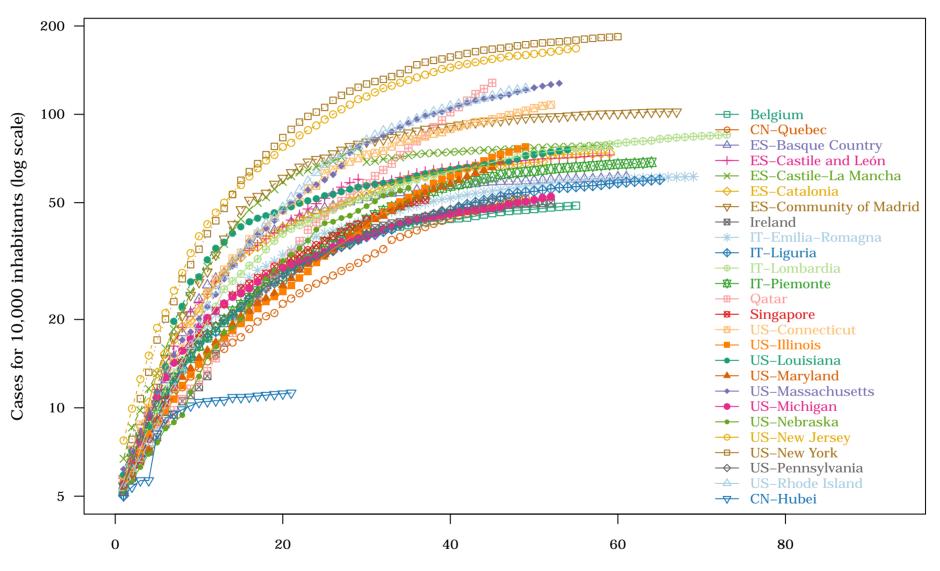

#### Olivier Godechot

PDF http://olivier.godechot.free.fr/hopfichiers/covid19.pdf R Script: http://olivier.godechot.free.fr/hopfichiers/Covid19.R

World - Top 25 countries: 1. Cases for 10,000 inhabitants on 2020-05-20