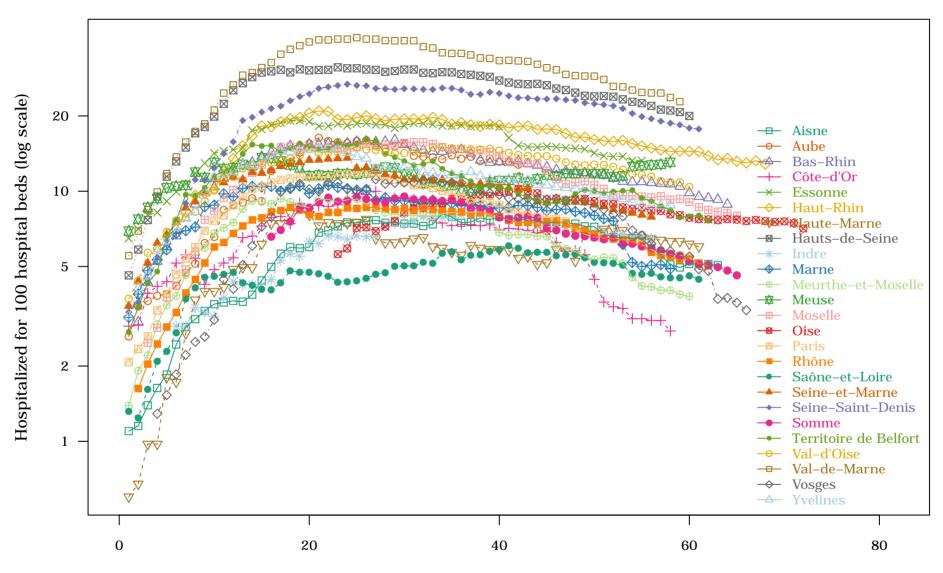

Days since number of deaths for 100,000 inhabitants > 1

France - Top 25 Departments: 10. Hospitalized for 100 hospital beds on 2020-05-19

France - Top 25 Departments: 11. Reanimation for 100 hospital beds on 2020-05-19