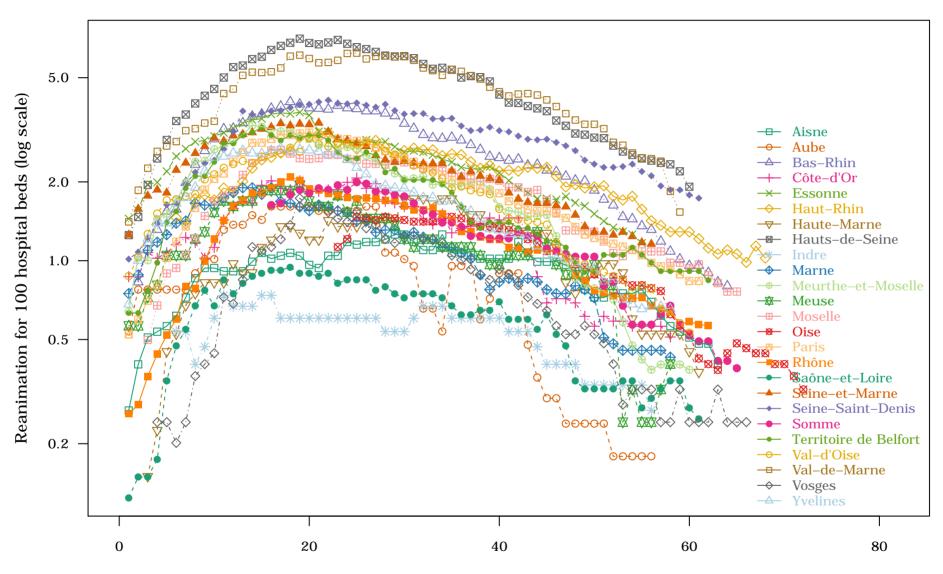

Days since number of deaths for 100,000 inhabitants > 1

France - Top 25 Departments: 8. Reanimation for 10 000 inhabitants on 2020-05-19

France - Top 25 Departments: 9. Variation in reanimation for 10 000 inhabitants 2020-05-19