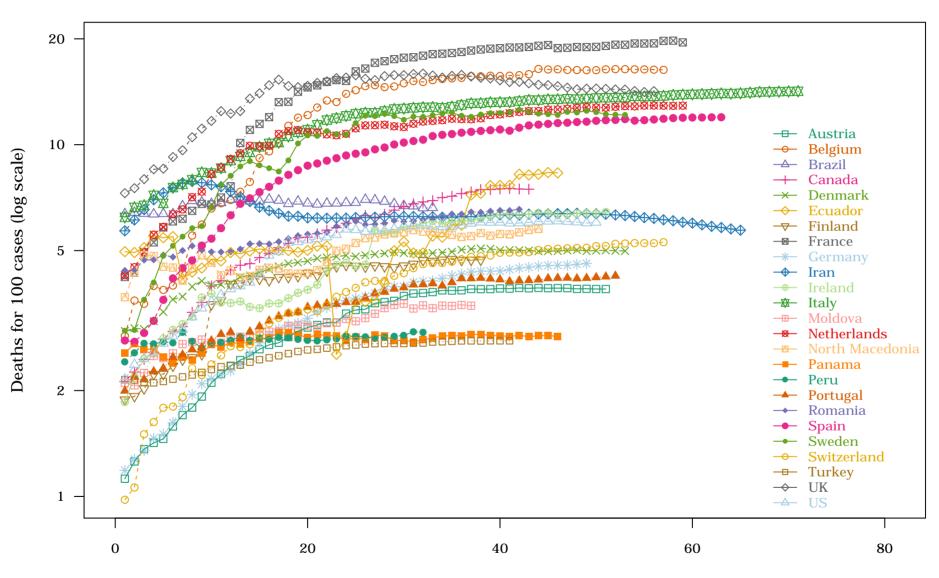

Days since number of deaths for 100,000 inhabitants > 1

World - Top 25 countries: 4. New deaths for 100,000 inhabitants on 2020-05-20

Days since number of deaths for 100,000 inhabitants > 1

World - Top 25 countries: 5. Deaths for 100 cases on 2020-05-20