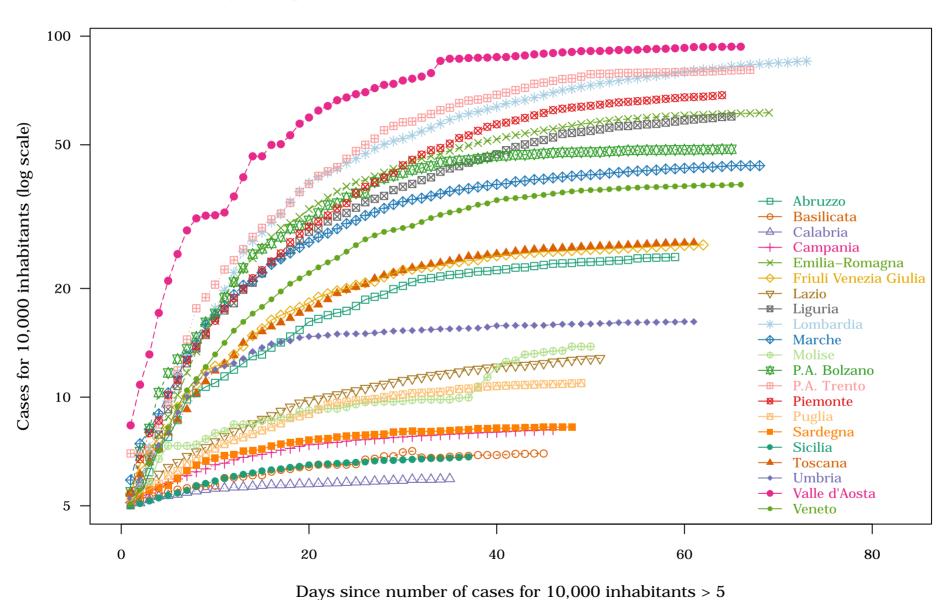

Days since number of deaths for 100,000 inhabitants > 1

Italy – Regions: 1. Cases for 10,000 inhabitants on 2020–05–20

Italy – Regions : 2. New cases for 10,000 inhabitants on 2020–05–20

Days since number of cases for 10,000 inhabitants > 5