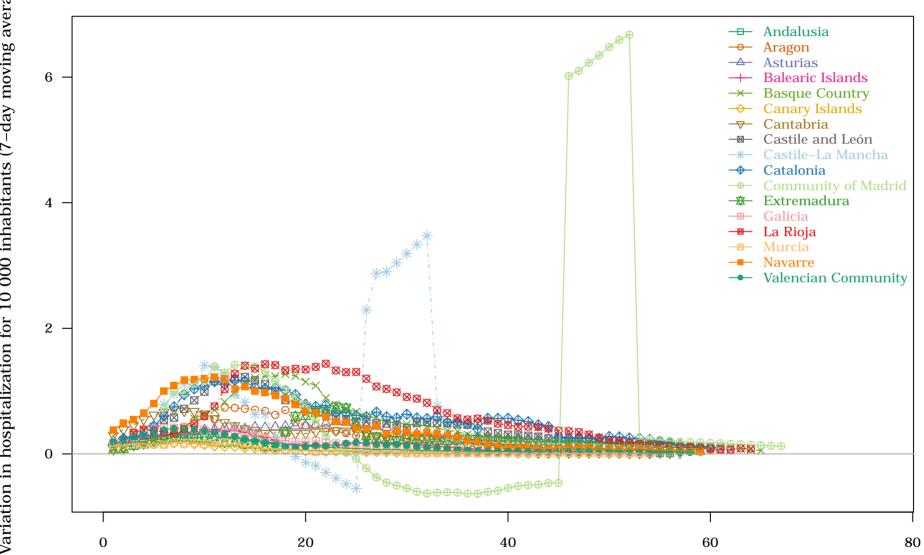

Spain – Regions : 6. Hospitalization for 10 000 inhabitants on 2020–05–17

Days since number of deaths for 100,000 inhabitants > 1

Spain – Regions: 7. Variation in hospitalization for 10 000 inhabitants 2020–05–17