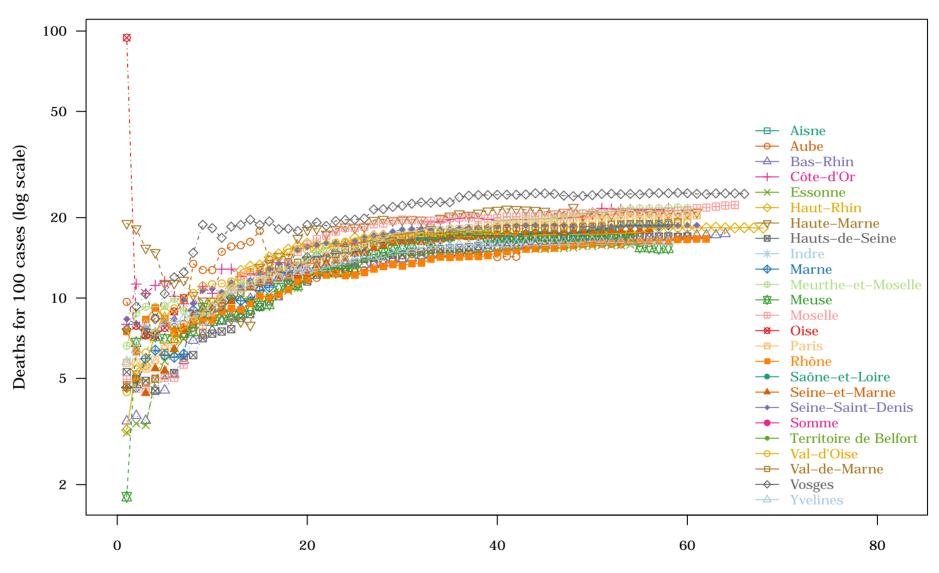

France - Top 25 Departments: 5. Deaths for 100 cases on 2020-05-19

Days since number of deaths for 100,000 inhabitants > 1

France - Top 25 Departments: 6. Hospitalization for 10 000 inhabitants on 2020-05-19