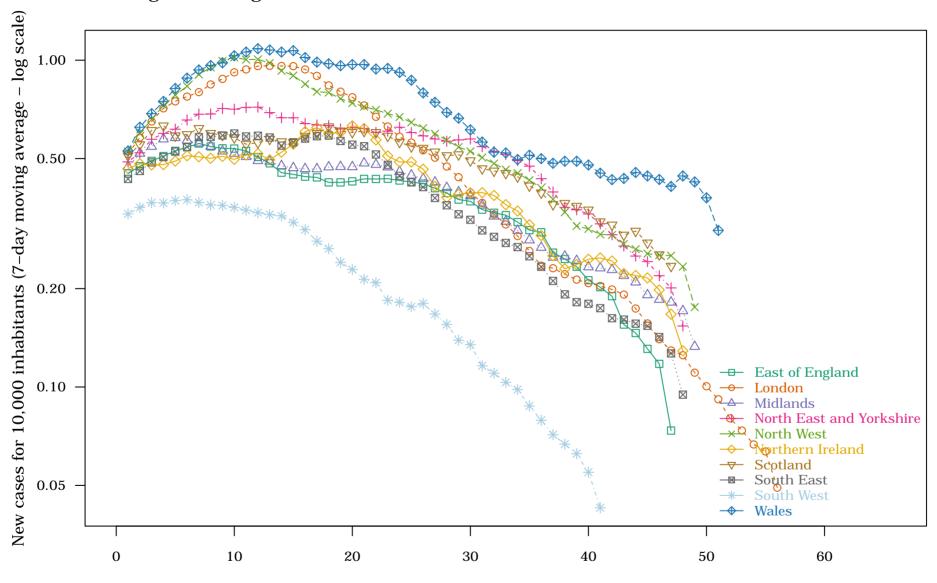

Days since number of cases for 10,000 inhabitants > 5

United Kingdom - Regions and countries: 2. New cases for 10,000 inhabitants on 2020-05-19

Days since number of cases for 10,000 inhabitants > 5

Days since number of deaths for 100,000 inhabitants > 1