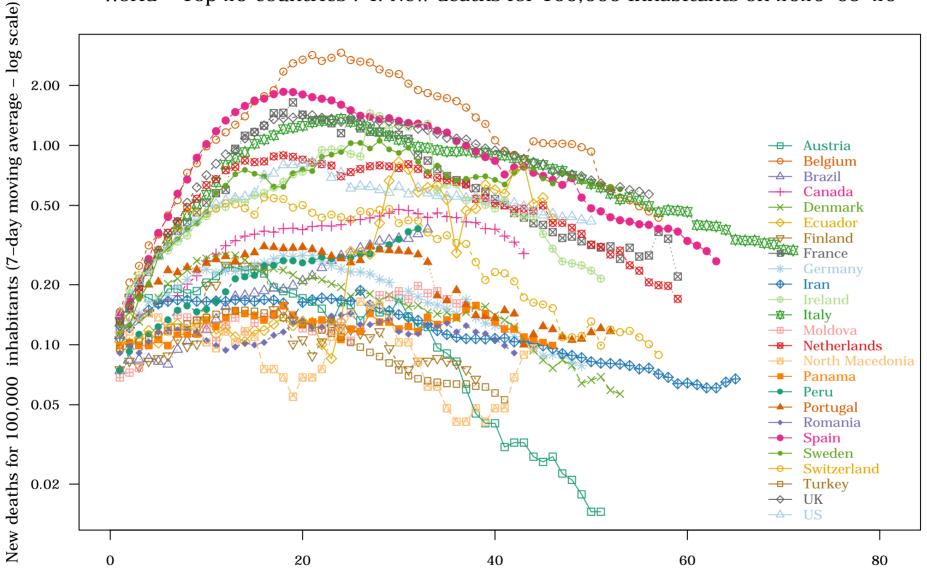

Days since number of deaths for 100,000 inhabitants > 1

World - Top 25 countries: 4. New deaths for 100,000 inhabitants on 2020-05-20

Days since number of deaths for 100,000 inhabitants > 1

World - Top 25 countries: 5. Deaths for 100 cases on 2020-05-20

Days since number of deaths for 100,000 inhabitants > 1

World – Top 25 countries : 6. Active cases for 100 hospital beds on 2020–05–20

Days since number of deaths for 100,000 inhabitants > 1

World – Top 10 countries where new deaths for 100,000 inhabitants increased the most last week