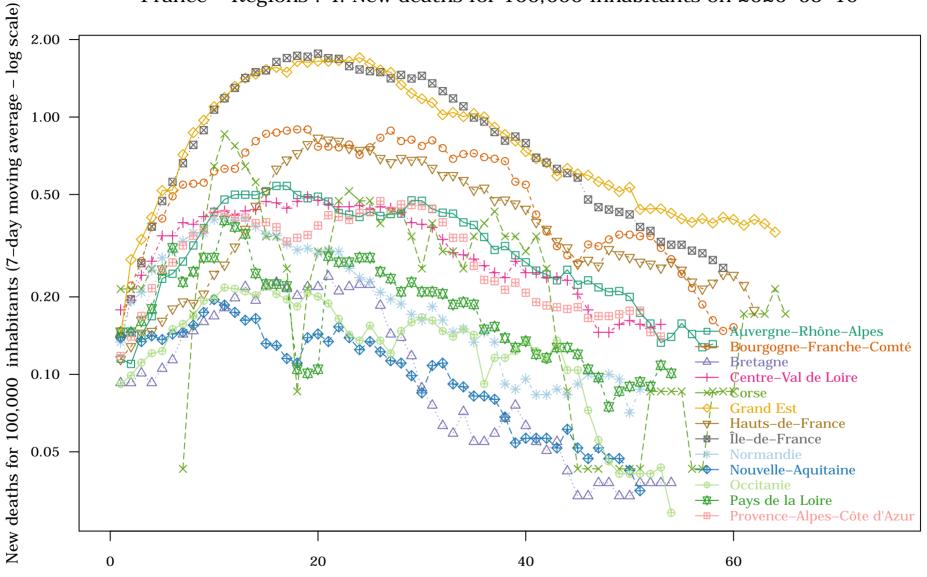

France – Regions : 3. Deaths for 100,000 inhabitants on 2020-05-19

France – Regions: 4. New deaths for 100,000 inhabitants on 2020–05–19

Days since number of deaths for 100,000 inhabitants > 1

France – Regions: 5. Deaths for 100 cases on 2020–05–19