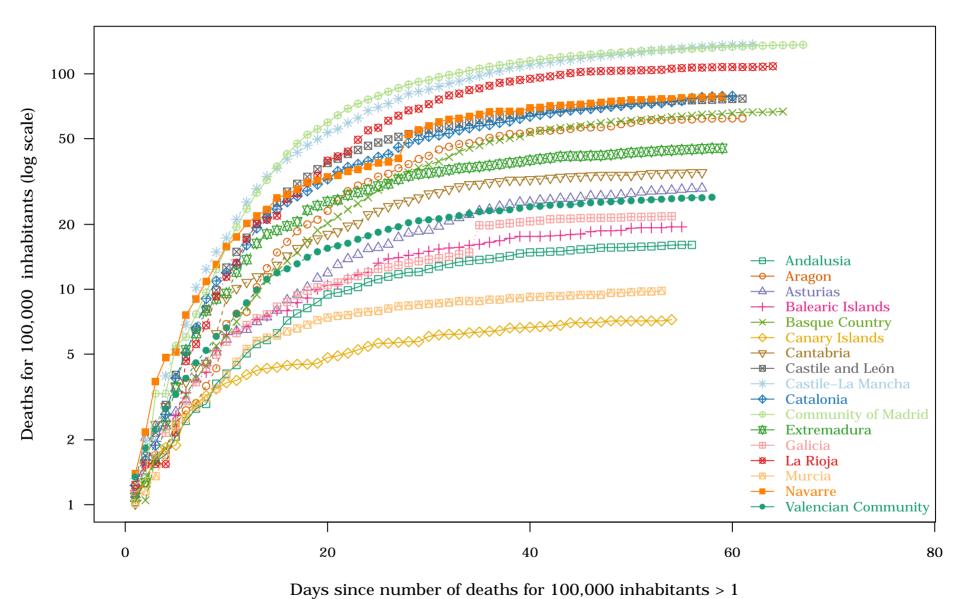

Spain – Regions : 1. Cases for 10,000 inhabitants on 2020-05-17

Spain - Regions: 2. New cases for 10,000 inhabitants on 2020-05-17

Days since number of cases for 10,000 inhabitants > 5

Spain – Regions : 3. Deaths for 100,000 inhabitants on 2020-05-17

Spain - Regions: 4. New deaths for 100,000 inhabitants on 2020-05-17

Days since number of deaths for 100,000 inhabitants > 1

Spain - Regions: 5. Deaths for 100 cases on 2020-05-17

Days since number of deaths for 100,000 inhabitants > 1