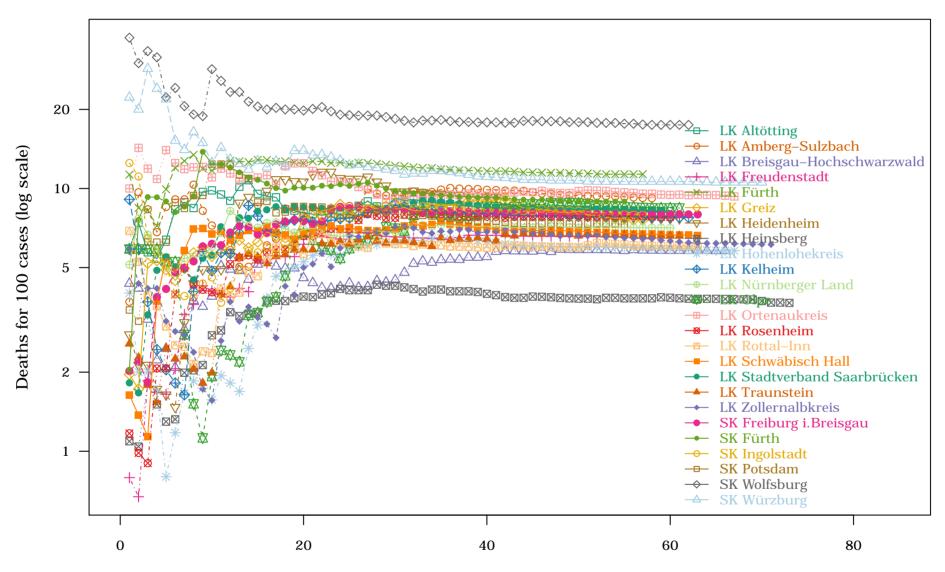

Days since number of cases for 10,000 inhabitants > 2

Germany - Top 25 Landkreis: 3. Deaths for 100,000 inhabitants on 2020-05-18

Days since number of deaths for 100,000 inhabitants > 0.5

Germany - Top 25 Landkreis: 4. New deaths for 100,000 inhabitants on 2020-05-18

Days since number of deaths for 100,000 inhabitants > 0.5

Days since number of deaths for 100,000 inhabitants > 0.5