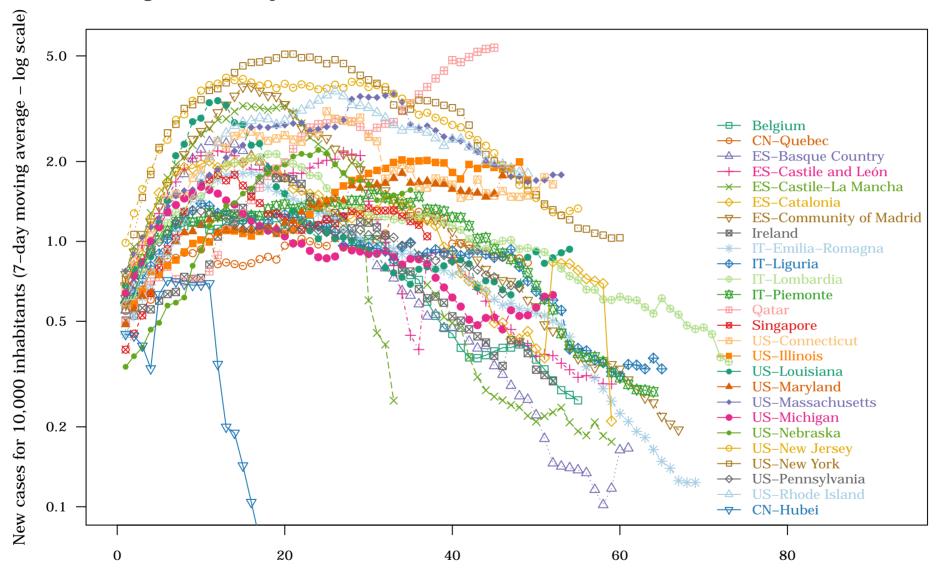

Days since number of cases for 10,000 inhabitants > 5

World - Top 25 countries: 2. New cases for 10,000 inhabitants on 2020-05-20

Days since number of cases for 10,000 inhabitants > 5

World - Top 25 countries: 3. Deaths for 100,000 inhabitants on 2020-05-20