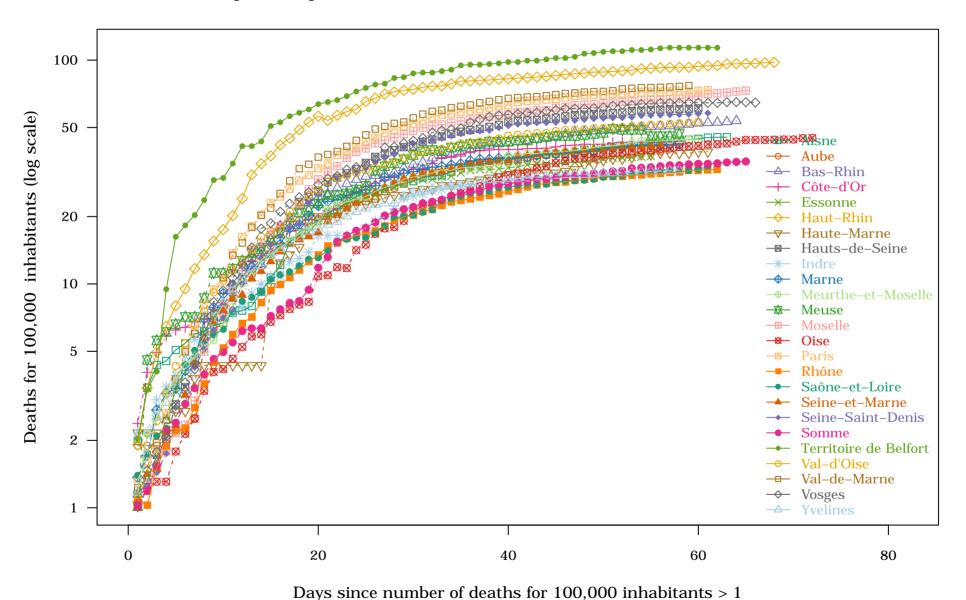

Days since number of deaths for 100,000 inhabitants > 1

France – Top 25 Departments : 1. Cases for 10,000 inhabitants on 2020–05–19

France - Top 25 Departments: 2. New cases for 10,000 inhabitants on 2020-05-19

France - Top 25 Departments: 3. Deaths for 100,000 inhabitants on 2020-05-19

France - Top 25 Departments: 4. New deaths for 100,000 inhabitants on 2020-05-19

Days since number of deaths for 100,000 inhabitants > 1