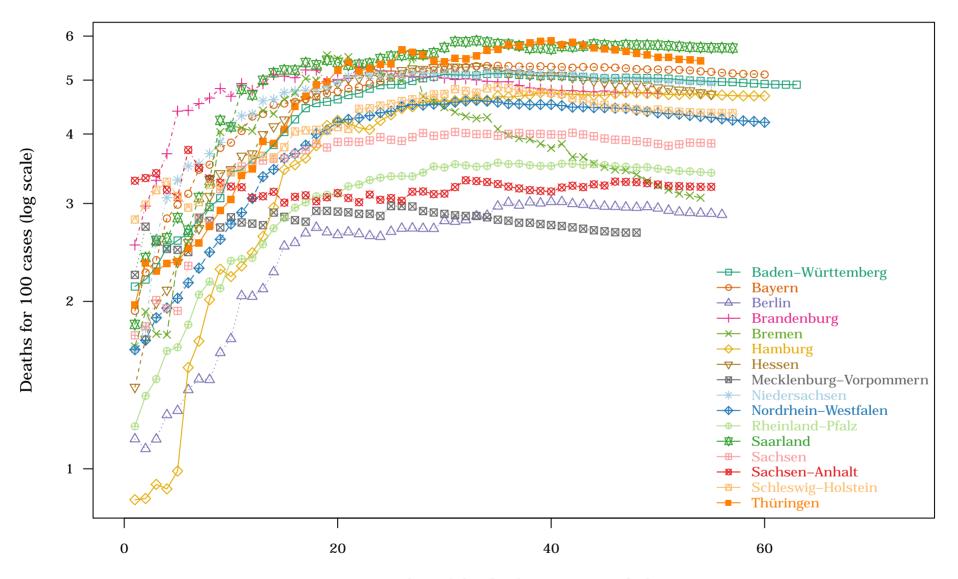

## Germany – Lander : 3. Deaths for 100,000 inhabitants on 2020-05-18

Days since number of deaths for 100,000 inhabitants > 0.5

Germany - Lander: 4. New deaths for 100,000 inhabitants on 2020-05-18

Days since number of deaths for 100,000 inhabitants > 0.5