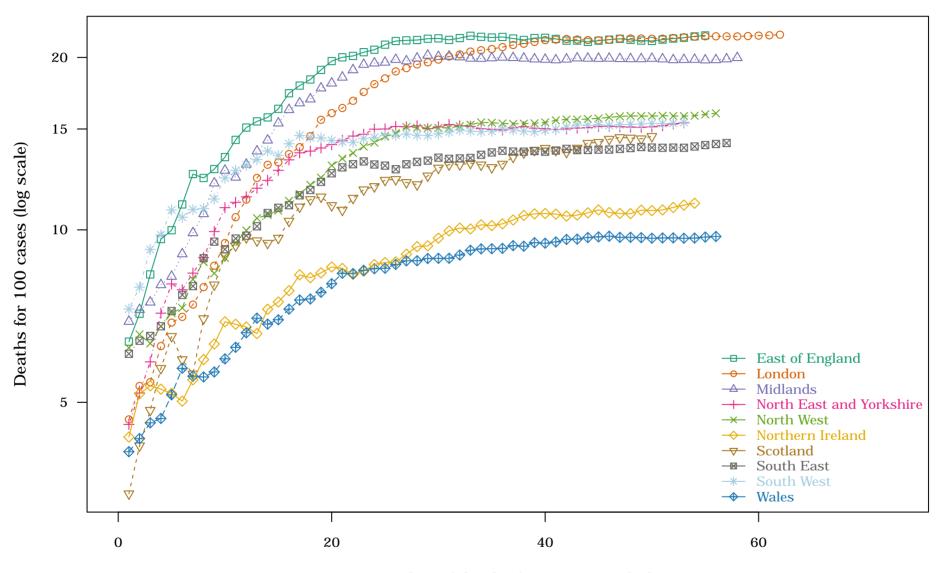

Days since number of cases for 10,000 inhabitants > 5

United Kingdom - Regions and countries: 2. New cases for 10,000 inhabitants on 2020-05-19

Days since number of cases for 10,000 inhabitants > 5

Days since number of deaths for 100,000 inhabitants > 1