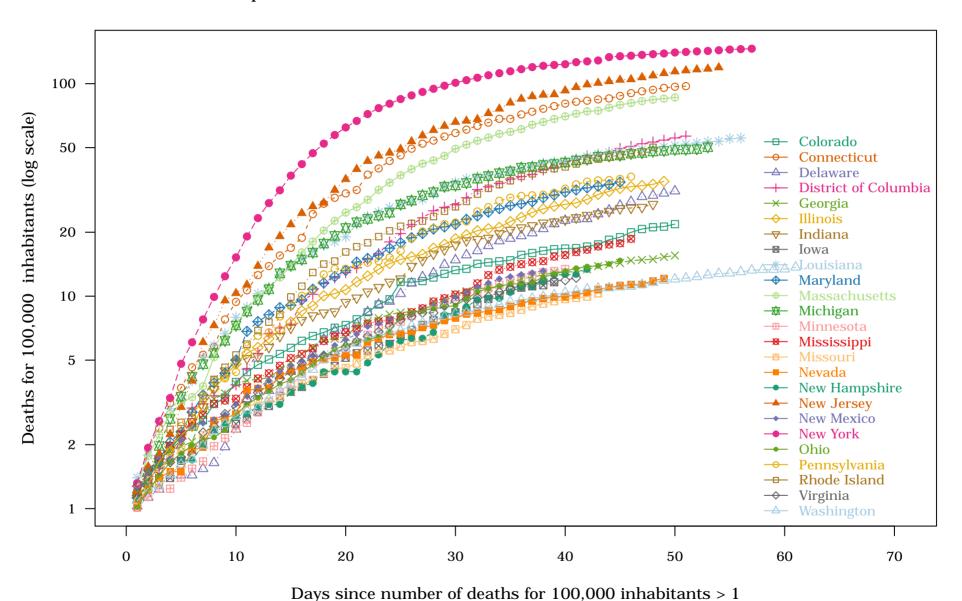

Days since number of deaths for 100,000 inhabitants > 1

World - Top 25 countries: 4. New deaths for 100,000 inhabitants on 2020-05-20

Days since number of deaths for 100,000 inhabitants > 1

World - Top 25 countries: 5. Deaths for 100 cases on 2020-05-20