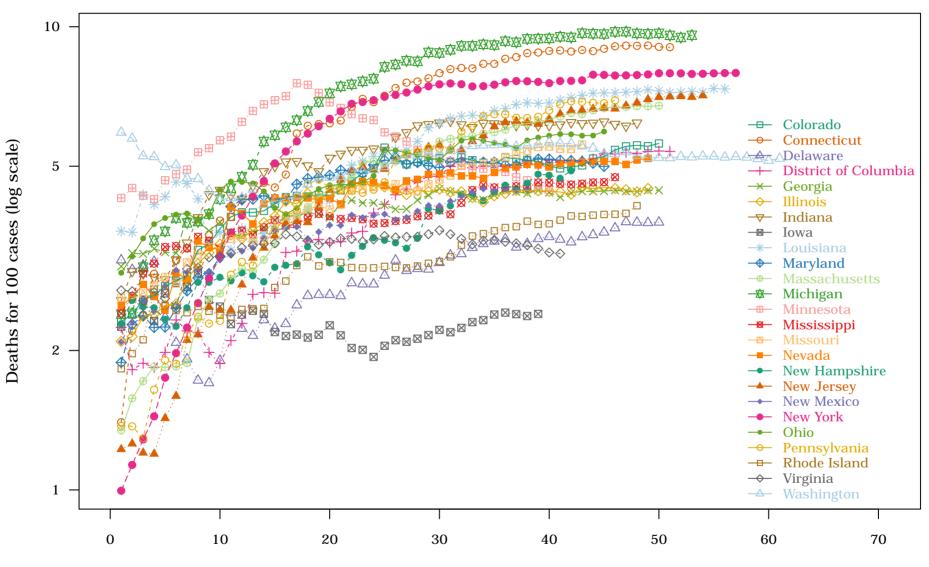

Days since number of deaths for 100,000 inhabitants > 1

World - Top 25 countries: 4. New deaths for 100,000 inhabitants on 2020-05-20

Days since number of deaths for 100,000 inhabitants > 1

World - Top 25 countries: 5. Deaths for 100 cases on 2020-05-20