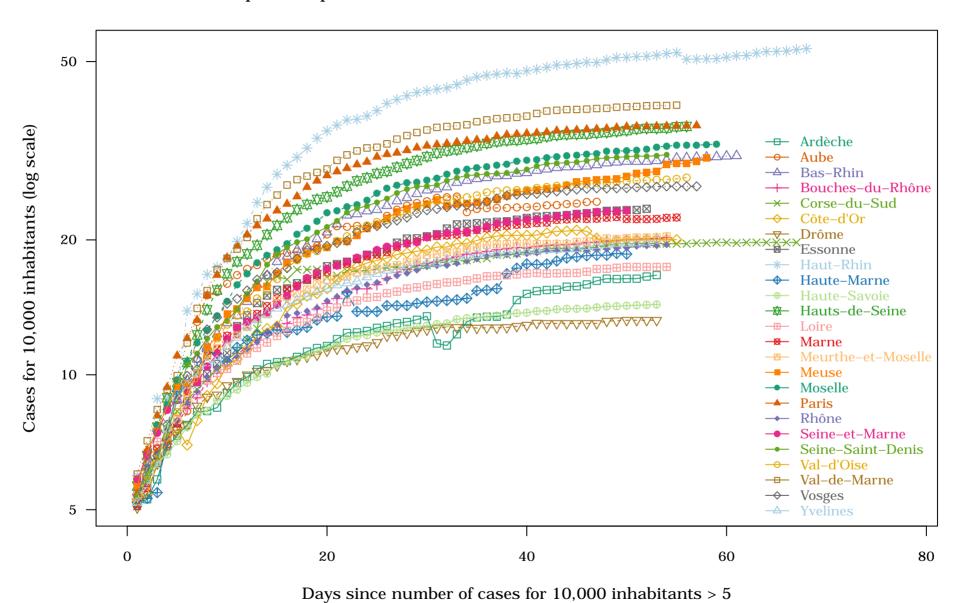

Days since number of deaths for 100,000 inhabitants > 1

France – Top 25 Departments : 1. Cases for 10,000 inhabitants on 2020–05–19

France - Top 25 Departments: 2. New cases for 10,000 inhabitants on 2020-05-19