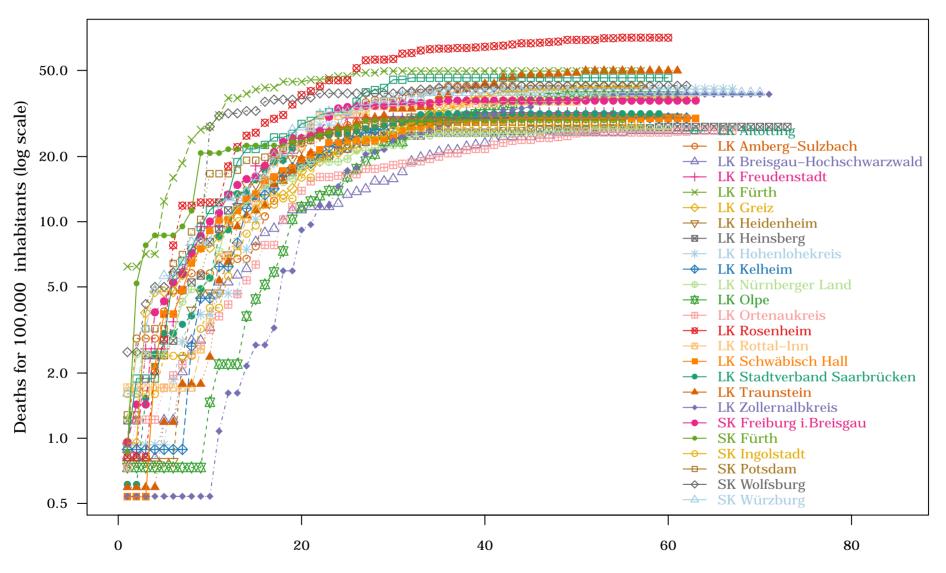

Days since number of cases for 10,000 inhabitants > 2

Germany - Top 25 Landkreis: 3. Deaths for 100,000 inhabitants on 2020-05-18

Days since number of deaths for 100,000 inhabitants > 0.5

Germany - Top 25 Landkreis: 4. New deaths for 100,000 inhabitants on 2020-05-18