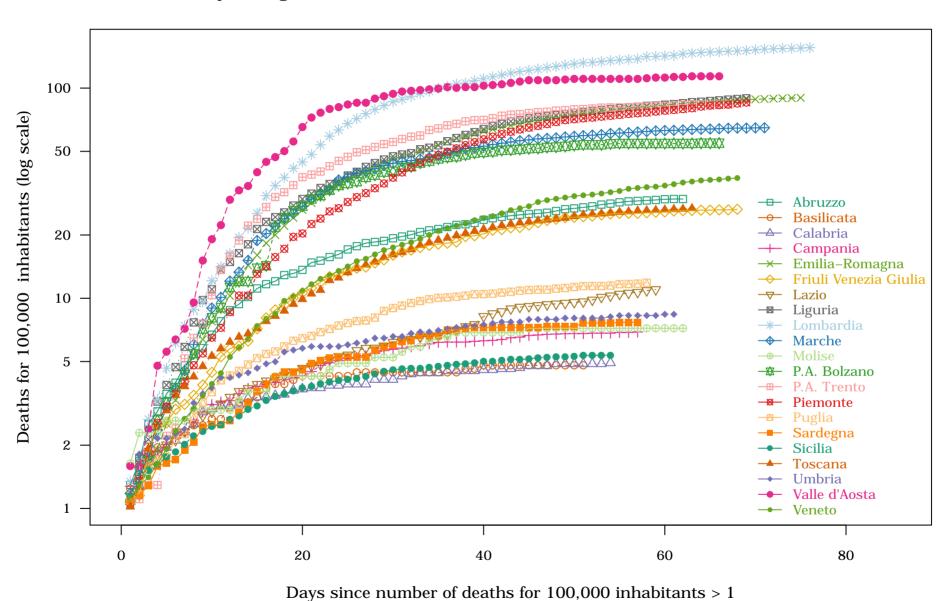

Italy - Regions: 3. Deaths for 100,000 inhabitants on 2020-05-20

Italy – Regions: 4. New deaths for 100,000 inhabitants on 2020–05–20

Days since number of deaths for 100,000 inhabitants > 1

Italy – Regions: 5. Deaths for 100 cases on 2020–05–20