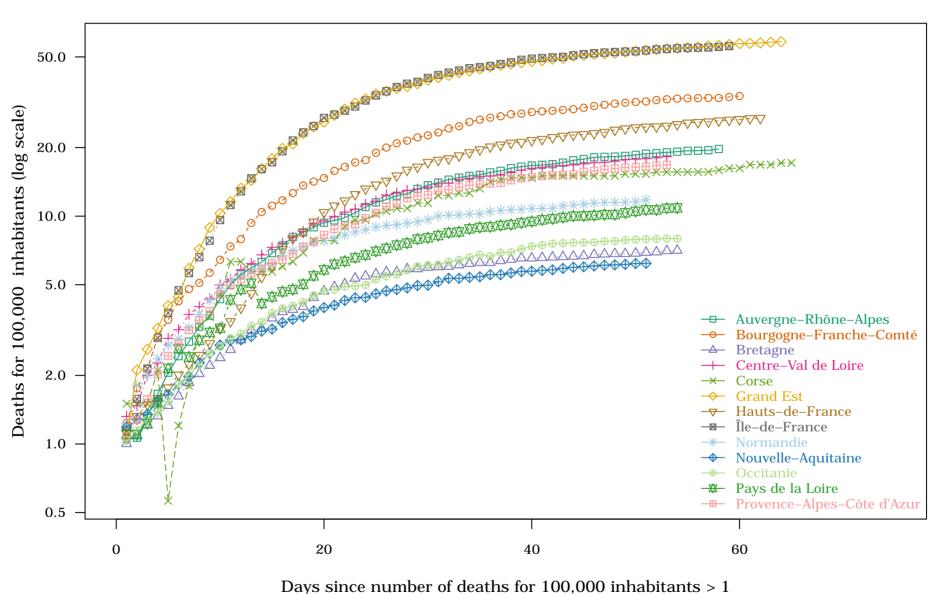

France – Regions : 3. Deaths for 100,000 inhabitants on 2020-05-19

France – Regions: 4. New deaths for 100,000 inhabitants on 2020–05–19

Days since number of deaths for 100,000 inhabitants > 1

France – Regions: 5. Deaths for 100 cases on 2020–05–19