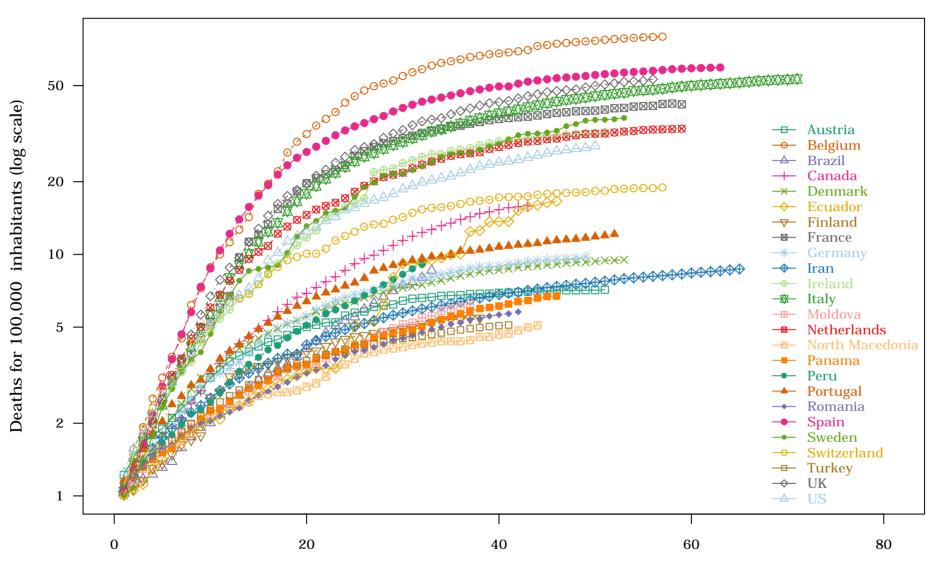

Days since number of cases for 10,000 inhabitants > 5

World - Top 25 countries: 2. New cases for 10,000 inhabitants on 2020-05-20

Days since number of cases for 10,000 inhabitants > 5

World - Top 25 countries: 3. Deaths for 100,000 inhabitants on 2020-05-20

Days since number of deaths for 100,000 inhabitants > 1

World - Top 25 countries: 4. New deaths for 100,000 inhabitants on 2020-05-20

Days since number of deaths for 100,000 inhabitants > 1

World - Top 25 countries: 5. Deaths for 100 cases on 2020-05-20