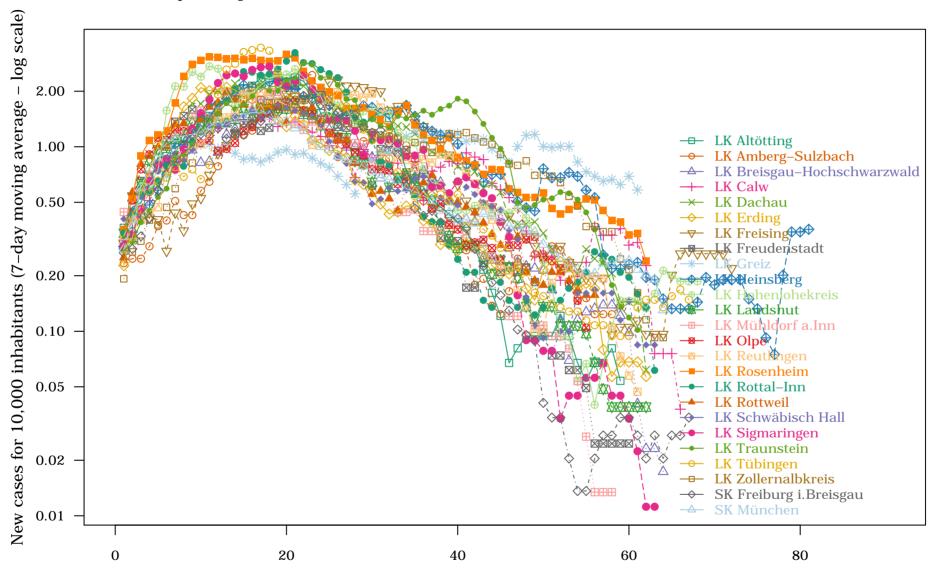

Days since number of deaths for 100,000 inhabitants > 0.5

Germany - Top 25 Landkreis: 1. Cases for 10,000 inhabitants on 2020-05-18

Days since number of cases for 10,000 inhabitants > 2

Germany - Top 25 Landkreis: 2. New cases for 10,000 inhabitants on 2020-05-18