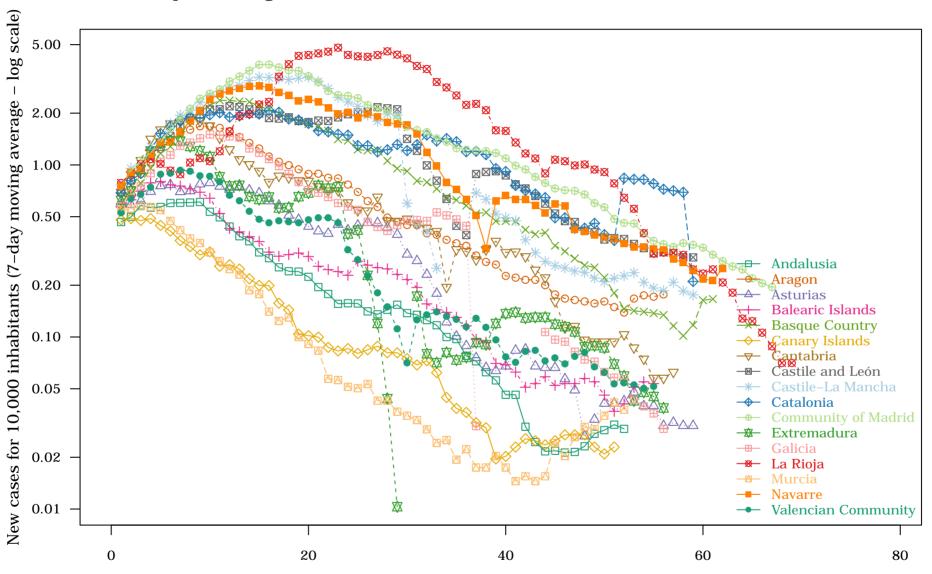

Spain – Regions : 1. Cases for 10,000 inhabitants on 2020-05-17

Spain - Regions: 2. New cases for 10,000 inhabitants on 2020-05-17

Days since number of cases for 10,000 inhabitants > 5

Spain – Regions : 3. Deaths for 100,000 inhabitants on 2020-05-17