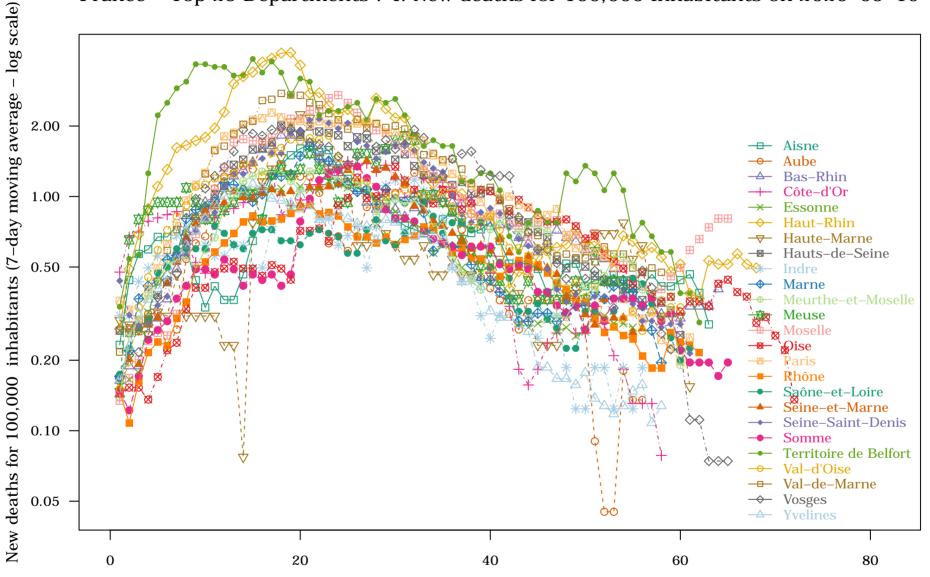

France - Top 25 Departments: 3. Deaths for 100,000 inhabitants on 2020-05-19

France - Top 25 Departments: 4. New deaths for 100,000 inhabitants on 2020-05-19

Days since number of deaths for 100,000 inhabitants > 1