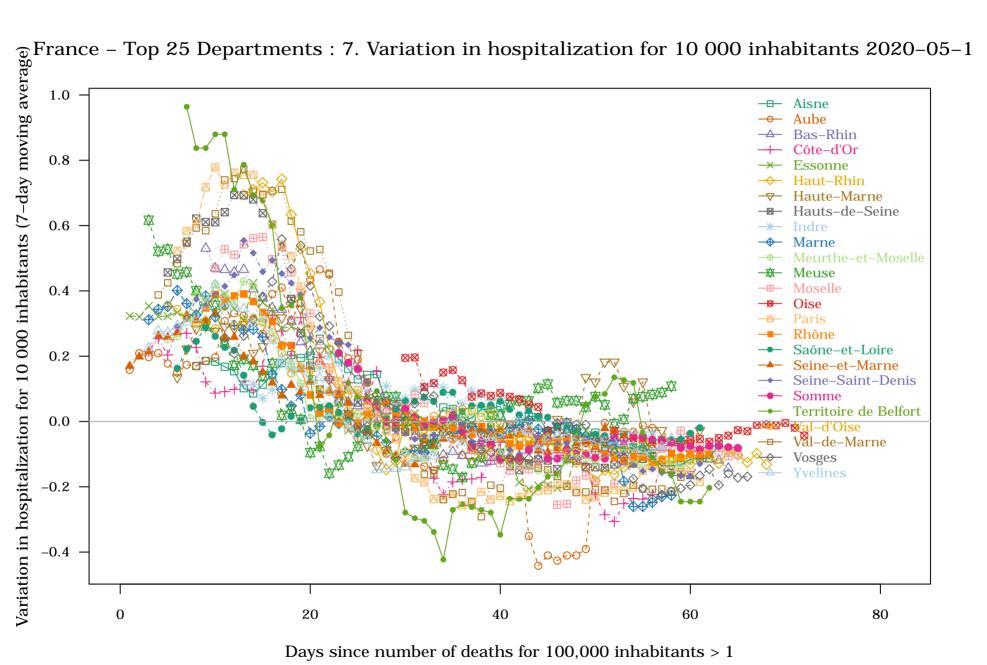

Days since number of deaths for 100,000 inhabitants > 1

France – Regions: 6. Hospitalization for 10 000 inhabitants on 2020–05–19

France – Regions: 7. Variation in hospitalization for 10 000 inhabitants 2020–05–19