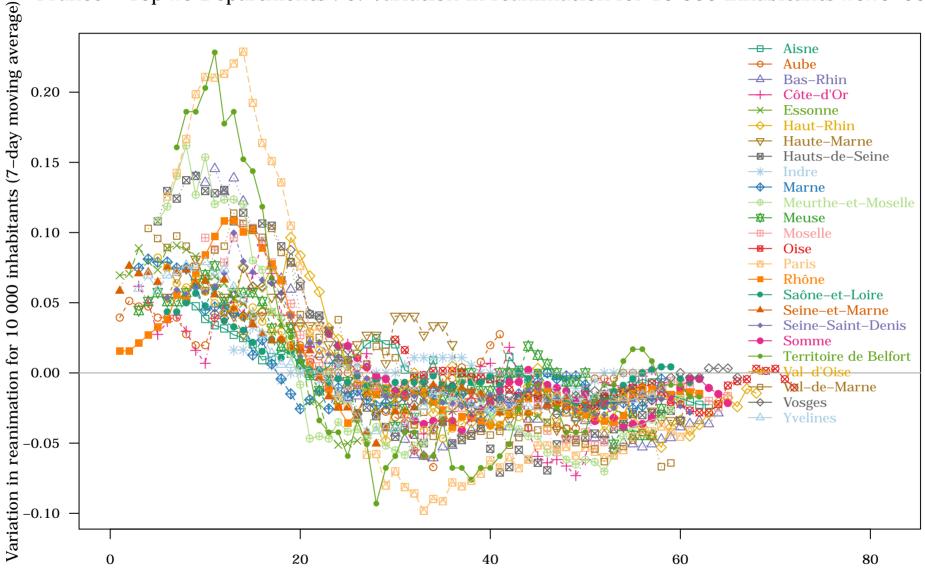

Days since number of deaths for 100,000 inhabitants > 1

France - Top 25 Departments: 8. Reanimation for 10 000 inhabitants on 2020-05-19

France - Top 25 Departments: 9. Variation in reanimation for 10 000 inhabitants 2020-05-19