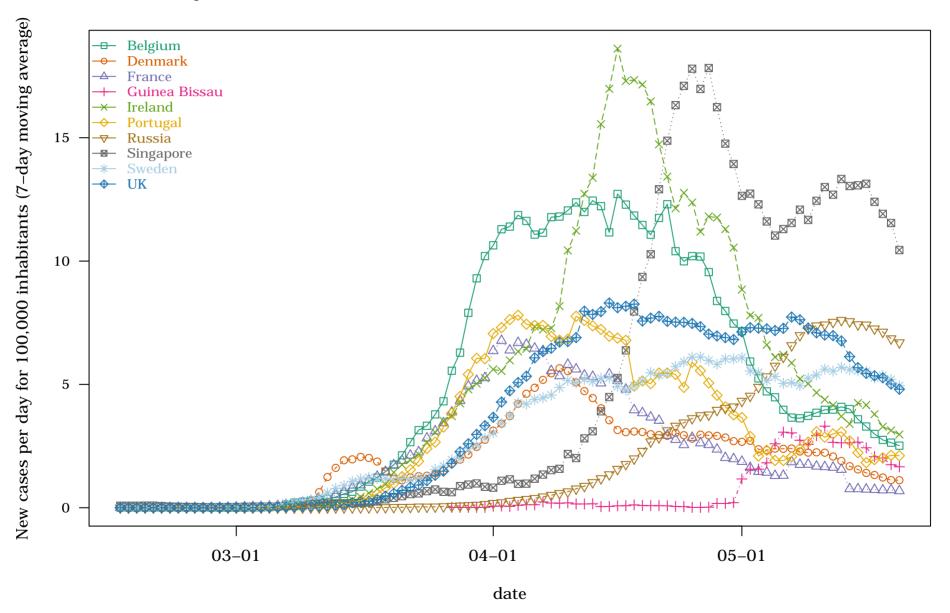

Days since number of deaths for 100,000 inhabitants > 1

World – Top 25 countries : 6. Active cases for 100 hospital beds on 2020–05–20

Days since number of deaths for 100,000 inhabitants > 1

World – Top 10 countries where new deaths for 100,000 inhabitants increased the most last week

World –Top 10 countries where new deaths for 100,000 inhabitants decreased the most last week

World - Top 10 countries where new cases for 100,000 inhabitants increased the most last week

World – Top 10 countries where new cases for 100,000 inhabitants decreased the most last week