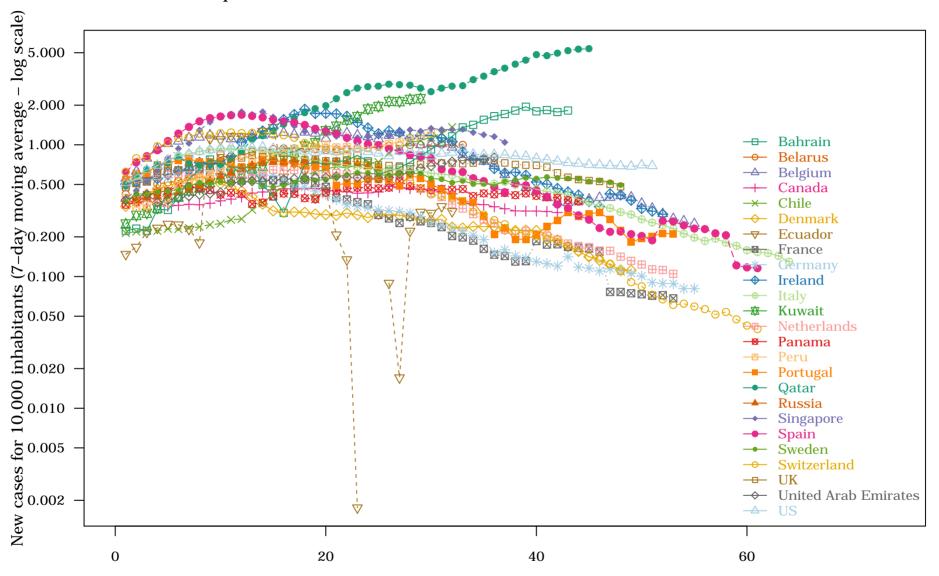

Days since number of cases for 10,000 inhabitants > 5

World - Top 25 countries: 2. New cases for 10,000 inhabitants on 2020-05-20

Days since number of cases for 10,000 inhabitants > 5

World - Top 25 countries: 3. Deaths for 100,000 inhabitants on 2020-05-20

Days since number of cases for 10,000 inhabitants > 5

Days since number of cases for 10,000 inhabitants > 5

Days since number of deaths for 100,000 inhabitants > 1

Days since number of deaths for 100,000 inhabitants > 1