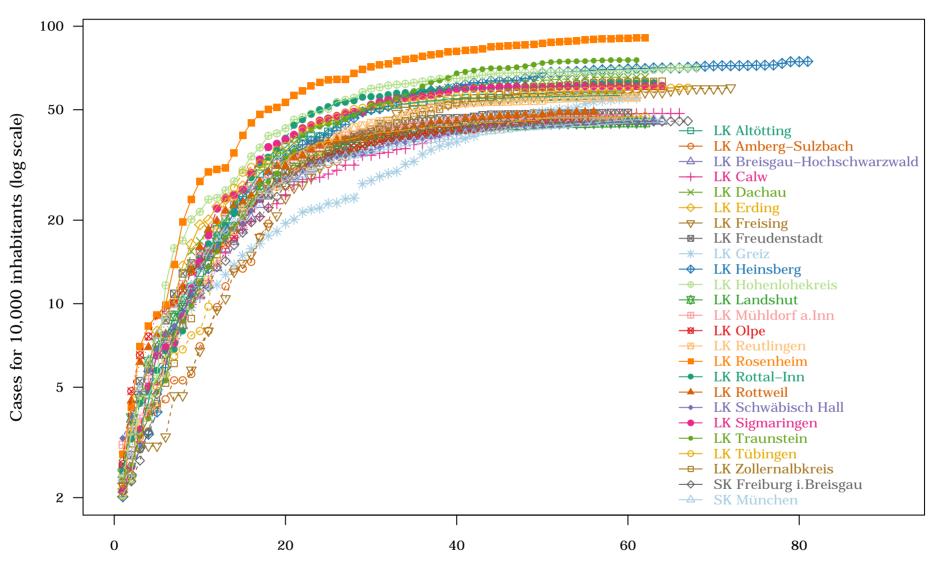

Days since number of deaths for 100,000 inhabitants > 0.5

Germany - Top 25 Landkreis: 1. Cases for 10,000 inhabitants on 2020-05-18

Days since number of cases for 10,000 inhabitants > 2

Germany - Top 25 Landkreis: 2. New cases for 10,000 inhabitants on 2020-05-18