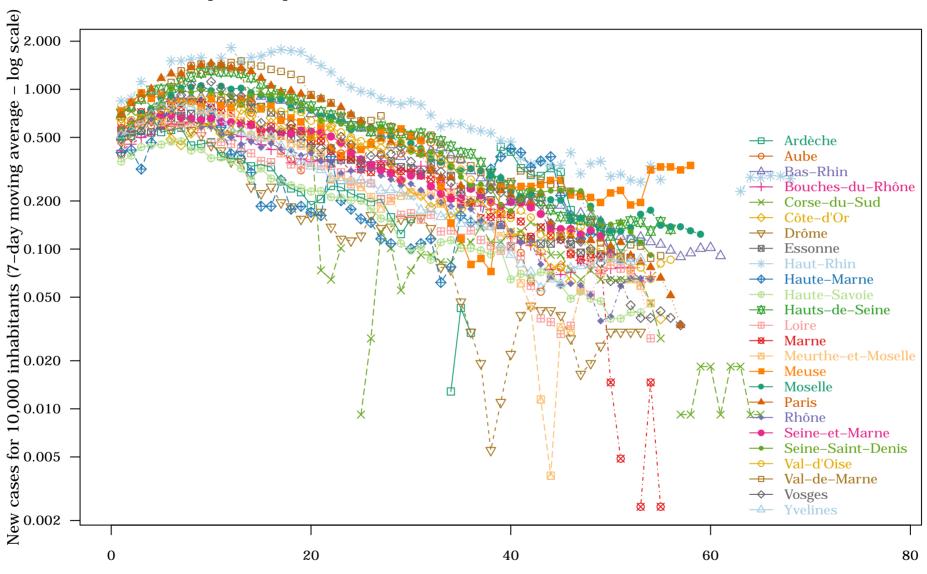

Days since number of deaths for 100,000 inhabitants > 1

France – Top 25 Departments : 1. Cases for 10,000 inhabitants on 2020–05–19

France - Top 25 Departments: 2. New cases for 10,000 inhabitants on 2020-05-19