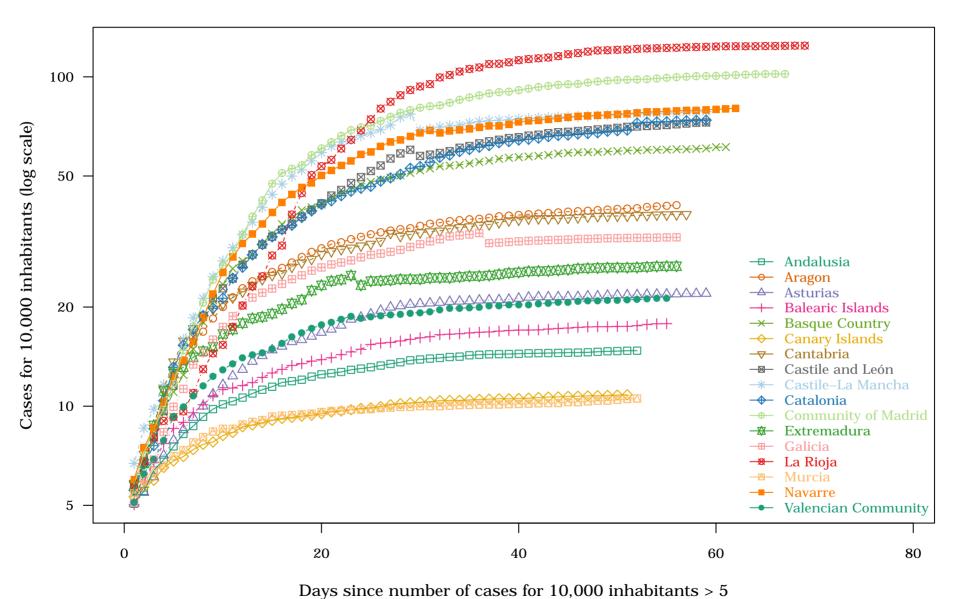

Spain – Regions : 1. Cases for 10,000 inhabitants on 2020-05-17

Spain - Regions: 2. New cases for 10,000 inhabitants on 2020-05-17

Days since number of cases for 10,000 inhabitants > 5

Spain – Regions : 3. Deaths for 100,000 inhabitants on 2020-05-17