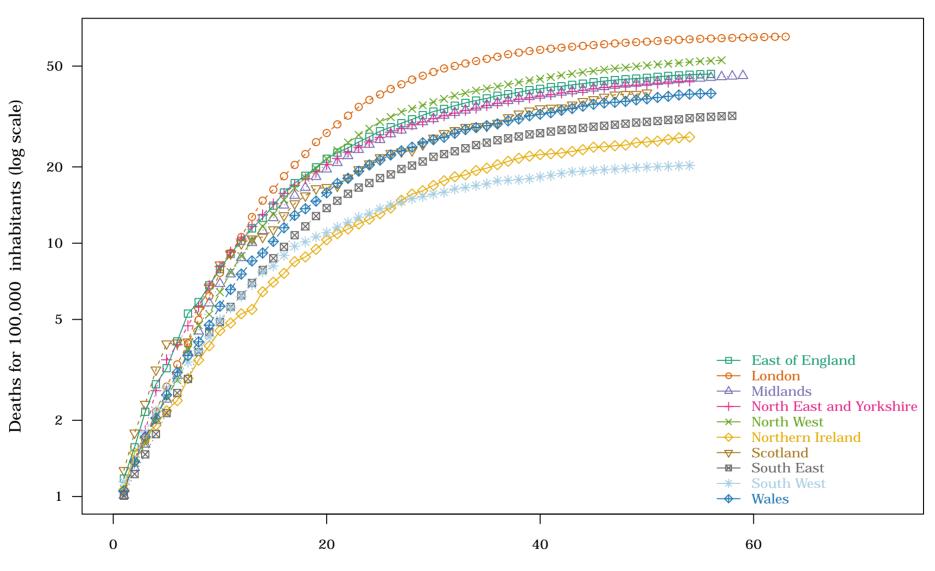

United Kingdom – Regions and countries: 4. New deaths for 100,000 inhabitants on 2020–05–1

Days since number of deaths for 100,000 inhabitants > 1

Days since number of deaths for 100,000 inhabitants > 1