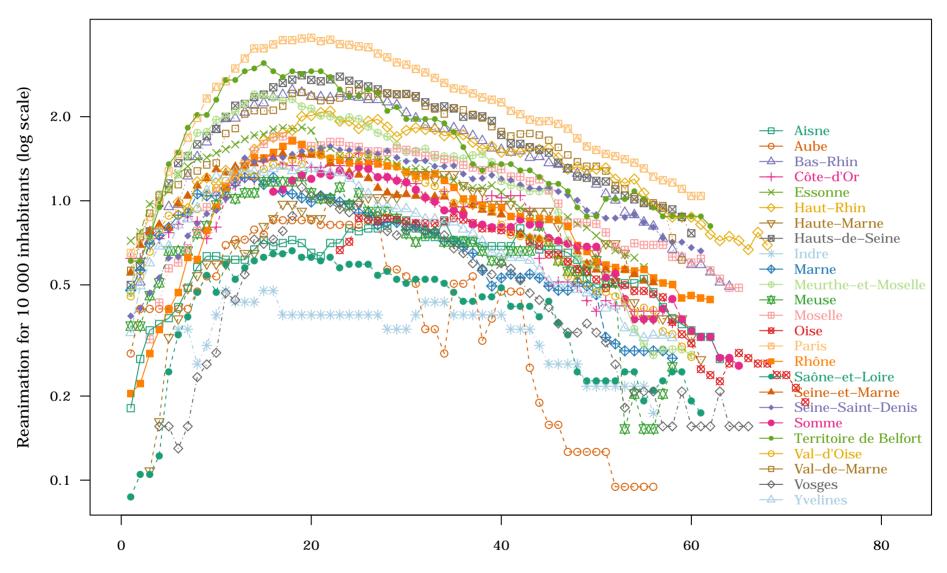

Days since number of deaths for 100,000 inhabitants > 1

France - Top 25 Departments: 8. Reanimation for 10 000 inhabitants on 2020-05-19

France - Top 25 Departments: 9. Variation in reanimation for 10 000 inhabitants 2020-05-19