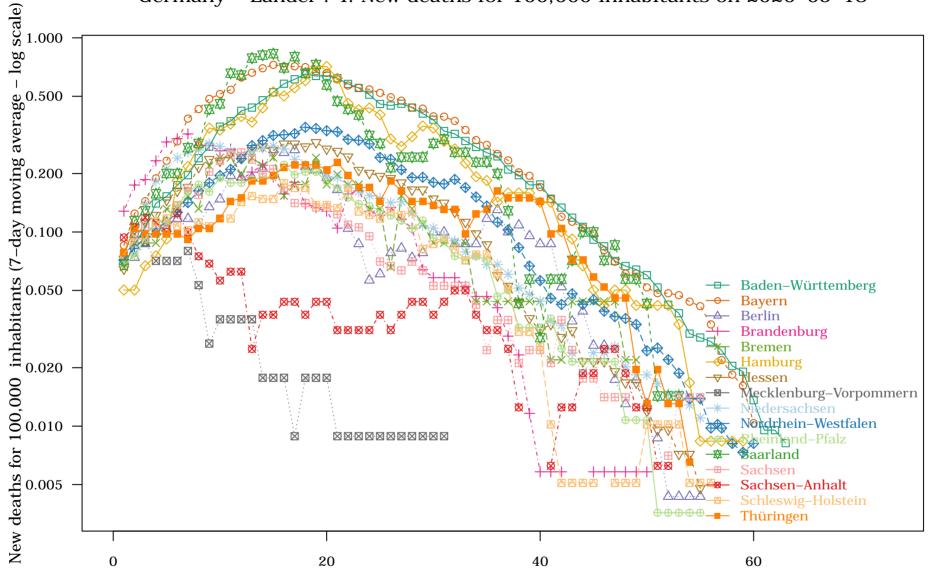

## Germany – Lander : 3. Deaths for 100,000 inhabitants on 2020-05-18

Days since number of deaths for 100,000 inhabitants > 0.5

Germany - Lander: 4. New deaths for 100,000 inhabitants on 2020-05-18

Days since number of deaths for 100,000 inhabitants > 0.5