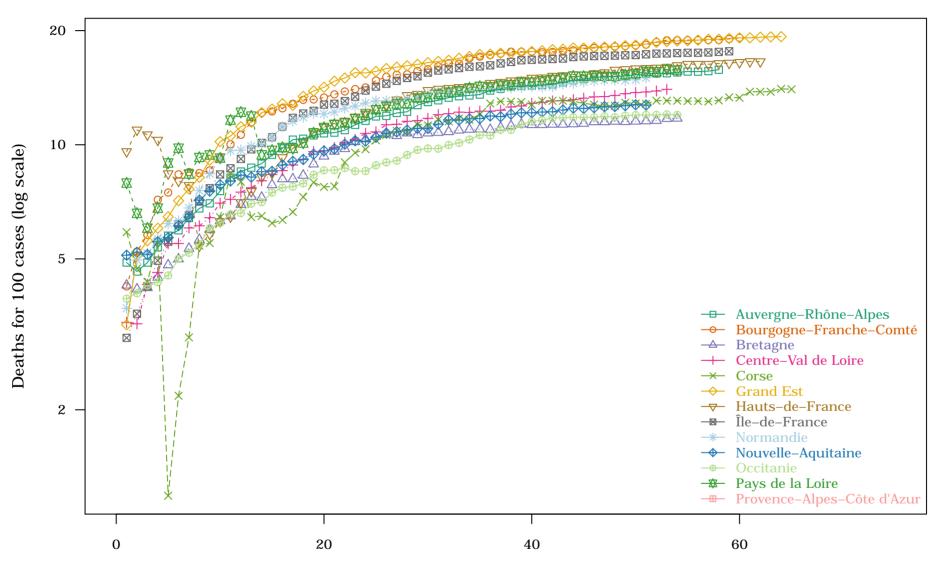

France – Regions : 3. Deaths for 100,000 inhabitants on 2020-05-19

France – Regions: 4. New deaths for 100,000 inhabitants on 2020–05–19

Days since number of deaths for 100,000 inhabitants > 1

France – Regions: 5. Deaths for 100 cases on 2020–05–19