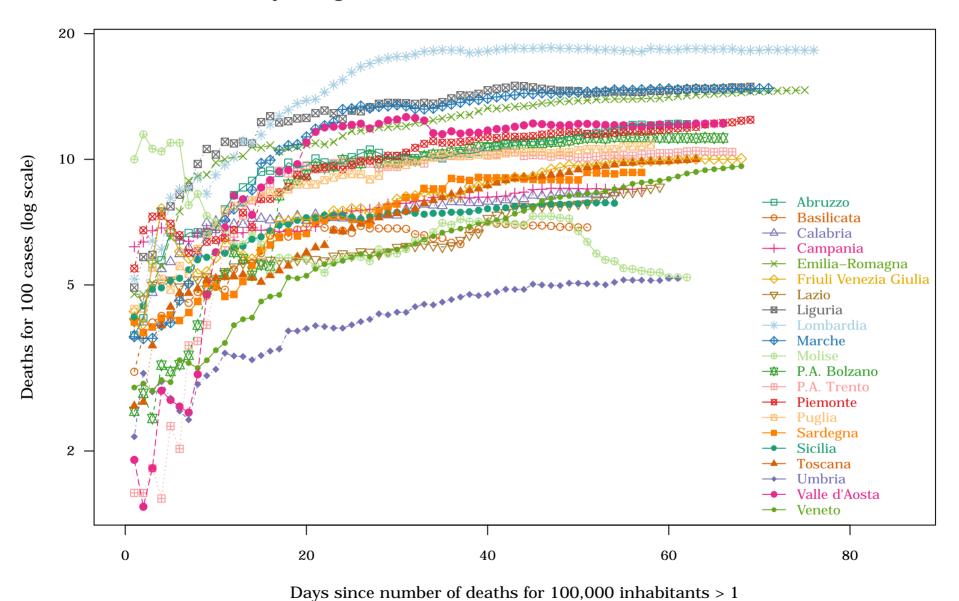

Italy - Regions: 3. Deaths for 100,000 inhabitants on 2020-05-20

Italy – Regions: 4. New deaths for 100,000 inhabitants on 2020–05–20

Days since number of deaths for 100,000 inhabitants > 1

Italy – Regions: 5. Deaths for 100 cases on 2020–05–20