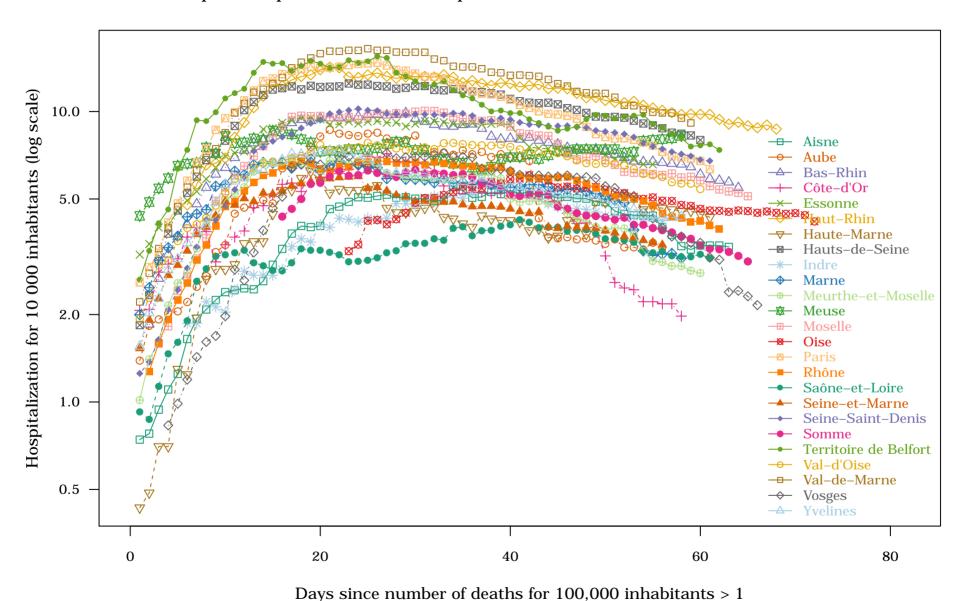

France - Top 25 Departments: 5. Deaths for 100 cases on 2020-05-19

Days since number of deaths for 100,000 inhabitants > 1

France - Top 25 Departments: 6. Hospitalization for 10 000 inhabitants on 2020-05-19