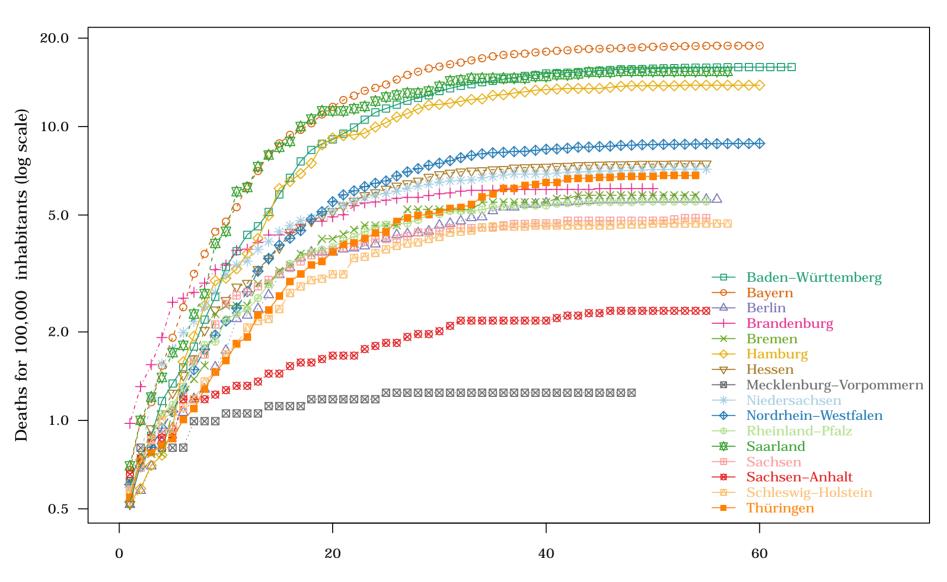

## Germany – Lander : 3. Deaths for 100,000 inhabitants on 2020-05-18

Days since number of deaths for 100,000 inhabitants > 0.5

Germany - Lander: 4. New deaths for 100,000 inhabitants on 2020-05-18

Days since number of deaths for 100,000 inhabitants > 0.5