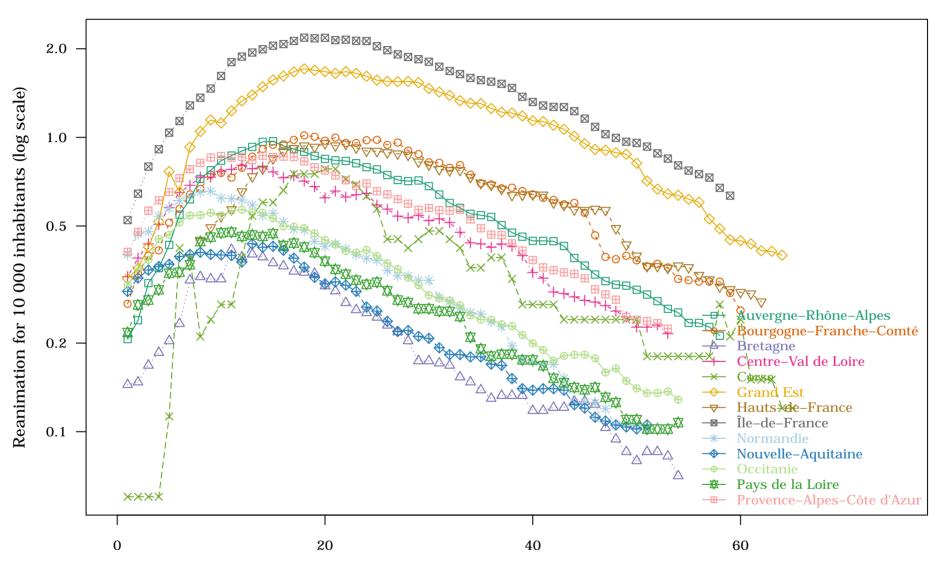

Days since number of deaths for 100,000 inhabitants > 1

France – Regions: 8. Reanimation for 10 000 inhabitants on 2020–05–19

France – Regions: 9. Variation in reanimation for 10 000 inhabitants 2020–05–19