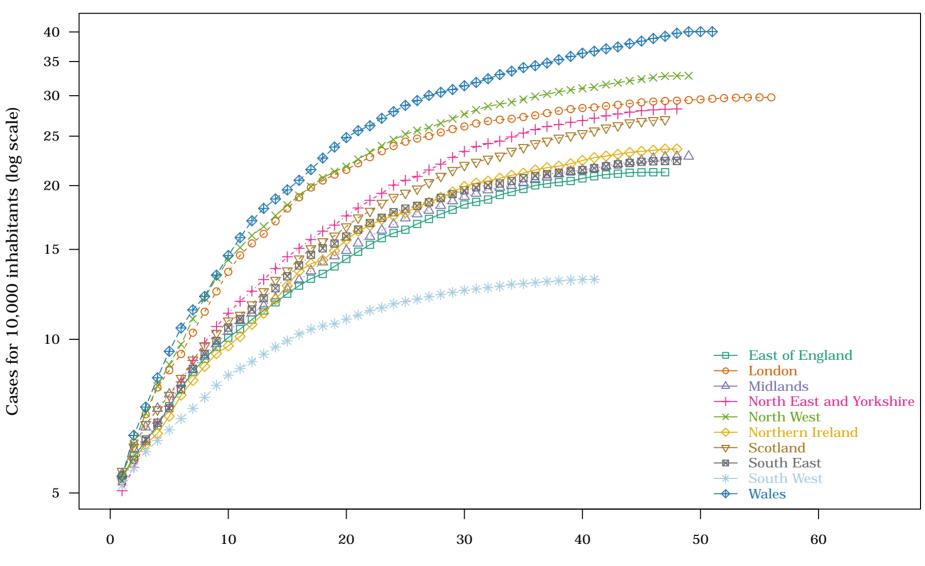

Days since number of cases for 10,000 inhabitants > 5

United Kingdom - Regions and countries: 2. New cases for 10,000 inhabitants on 2020-05-19

Days since number of cases for 10,000 inhabitants > 5

Days since number of deaths for 100,000 inhabitants > 1