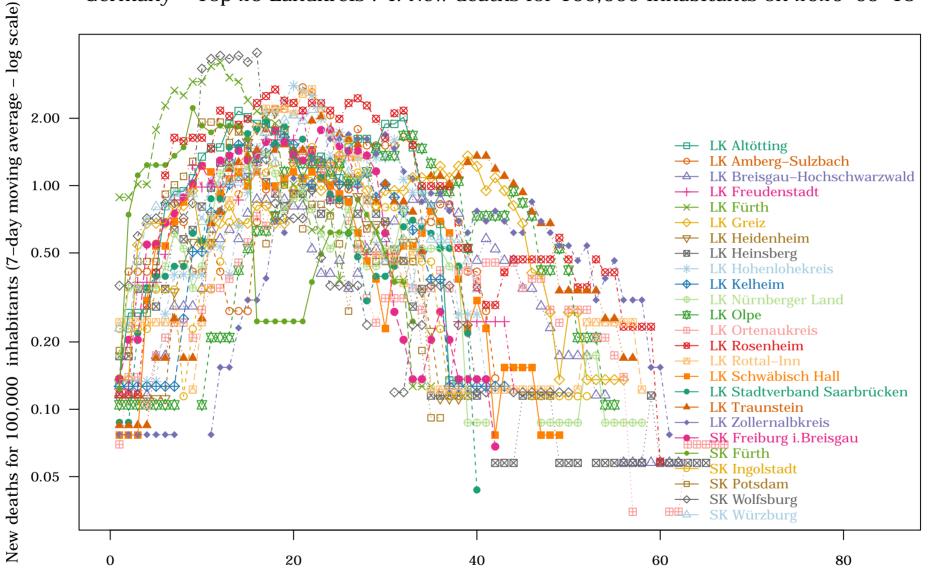

Days since number of cases for 10,000 inhabitants > 2

Germany - Top 25 Landkreis: 3. Deaths for 100,000 inhabitants on 2020-05-18

Days since number of deaths for 100,000 inhabitants > 0.5

Germany - Top 25 Landkreis: 4. New deaths for 100,000 inhabitants on 2020-05-18