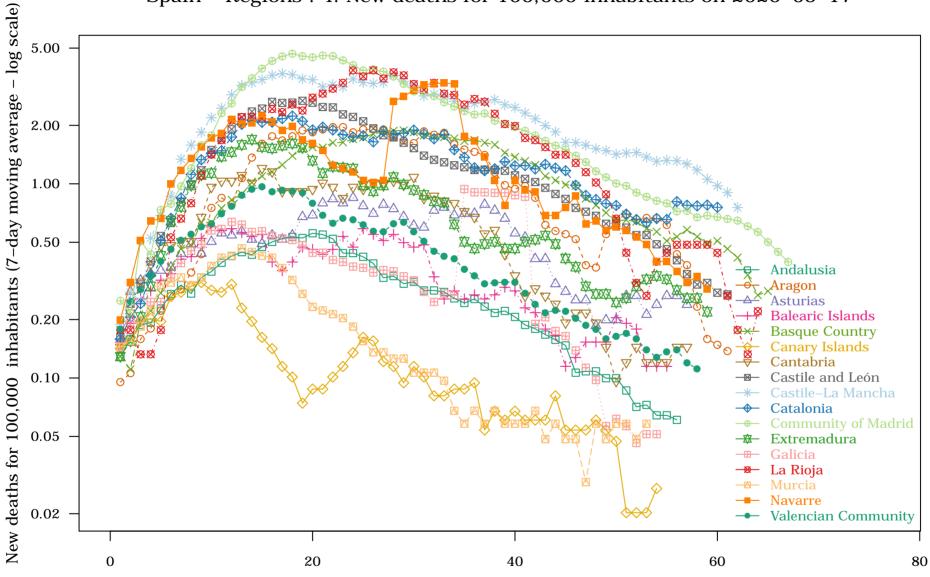

Spain - Regions: 4. New deaths for 100,000 inhabitants on 2020-05-17

Days since number of deaths for 100,000 inhabitants > 1

Spain - Regions: 5. Deaths for 100 cases on 2020-05-17

Days since number of deaths for 100,000 inhabitants > 1