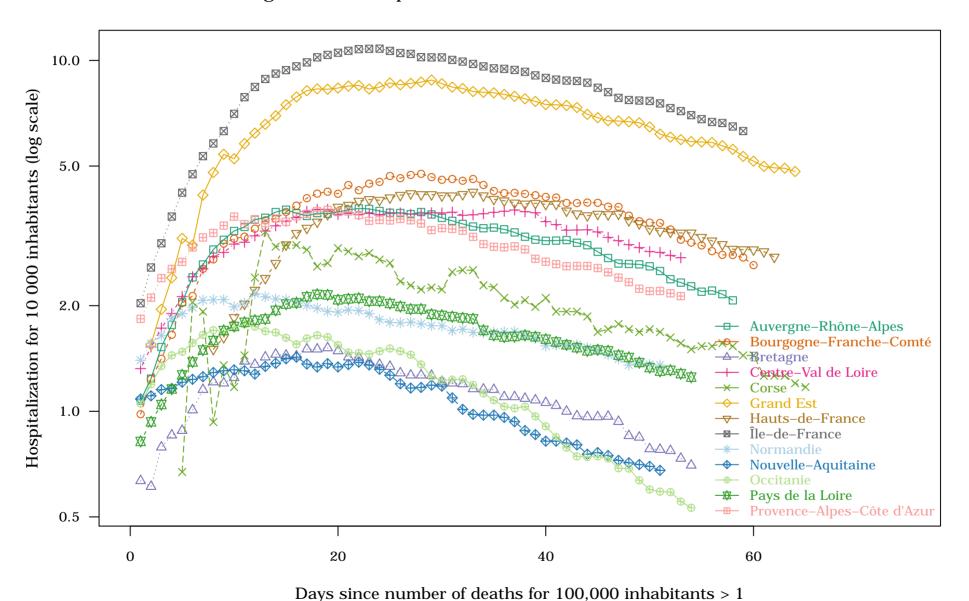

Days since number of deaths for 100,000 inhabitants > 1

France – Regions: 6. Hospitalization for 10 000 inhabitants on 2020–05–19

France – Regions: 7. Variation in hospitalization for 10 000 inhabitants 2020–05–19