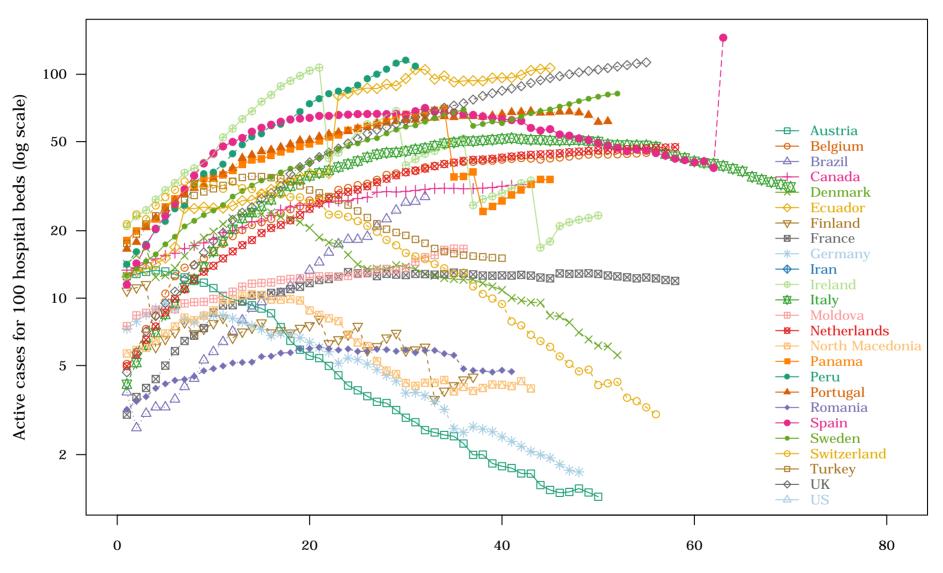

Days since number of deaths for 100,000 inhabitants > 1

World – Top 25 countries : 6. Active cases for 100 hospital beds on 2020–05–20

Days since number of deaths for 100,000 inhabitants > 1

World – Top 10 countries where new deaths for 100,000 inhabitants increased the most last week