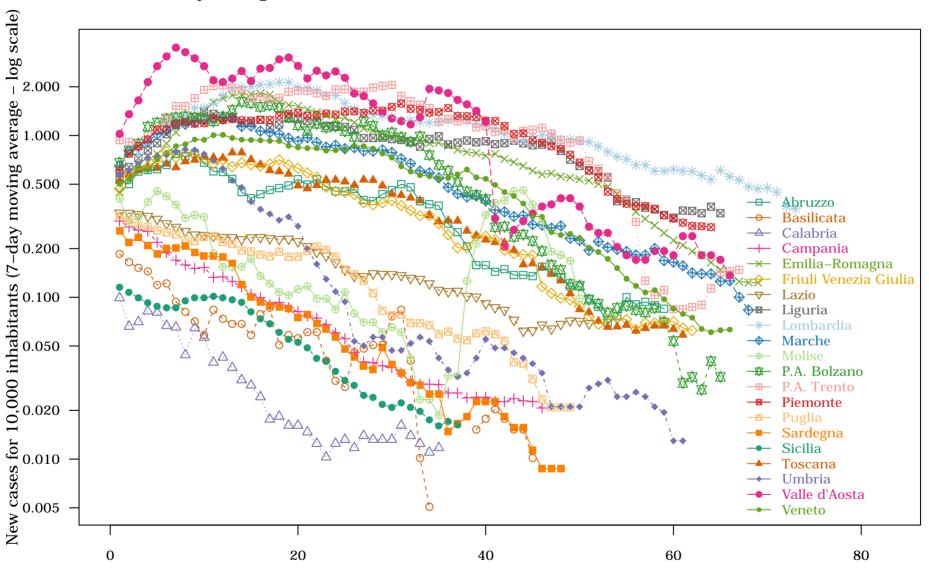

Days since number of deaths for 100,000 inhabitants > 1

Italy – Regions: 1. Cases for 10,000 inhabitants on 2020–05–20

Italy – Regions : 2. New cases for 10,000 inhabitants on 2020–05–20

Days since number of cases for 10,000 inhabitants > 5