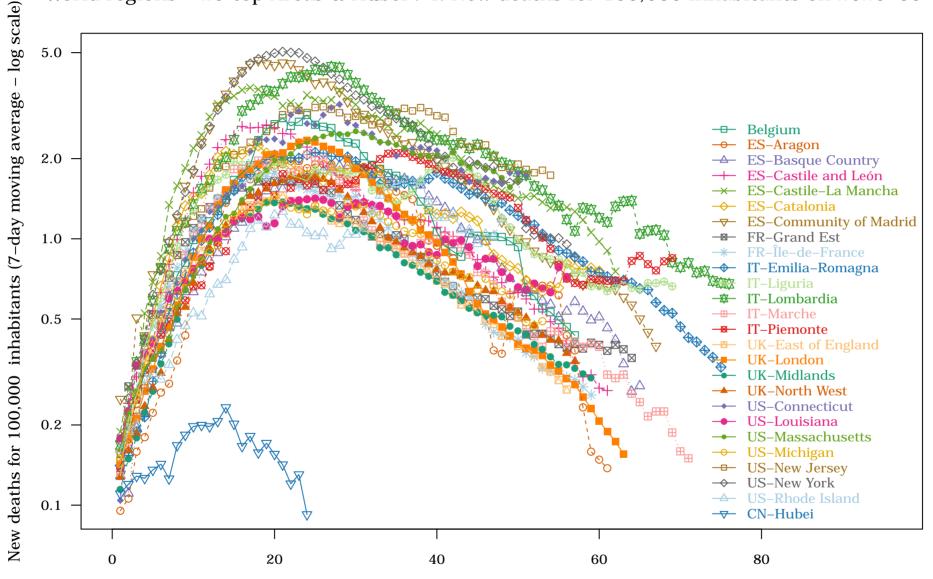

Days since number of deaths for 100,000 inhabitants > 1

World - Top 25 countries: 4. New deaths for 100,000 inhabitants on 2020-05-20

Days since number of deaths for 100,000 inhabitants > 1

World - Top 25 countries: 5. Deaths for 100 cases on 2020-05-20