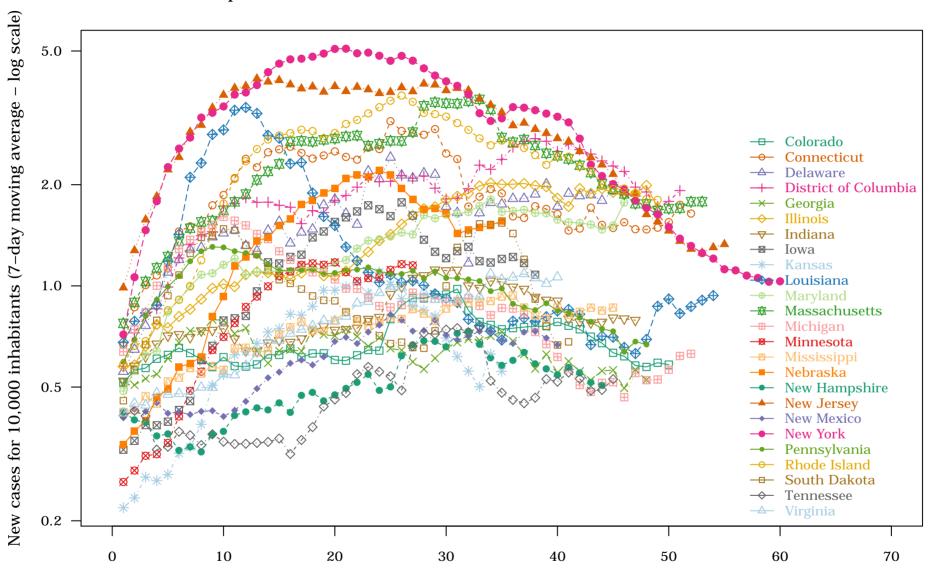

Days since number of cases for 10,000 inhabitants > 5

World - Top 25 countries: 2. New cases for 10,000 inhabitants on 2020-05-20

Days since number of cases for 10,000 inhabitants > 5

World - Top 25 countries: 3. Deaths for 100,000 inhabitants on 2020-05-20