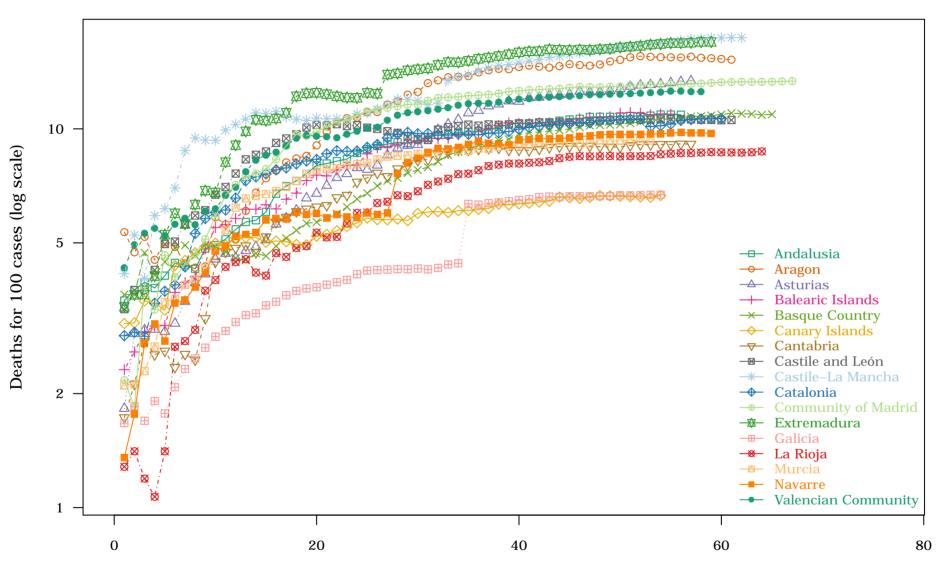

Spain - Regions: 4. New deaths for 100,000 inhabitants on 2020-05-17

Days since number of deaths for 100,000 inhabitants > 1

Spain - Regions: 5. Deaths for 100 cases on 2020-05-17

Days since number of deaths for 100,000 inhabitants > 1