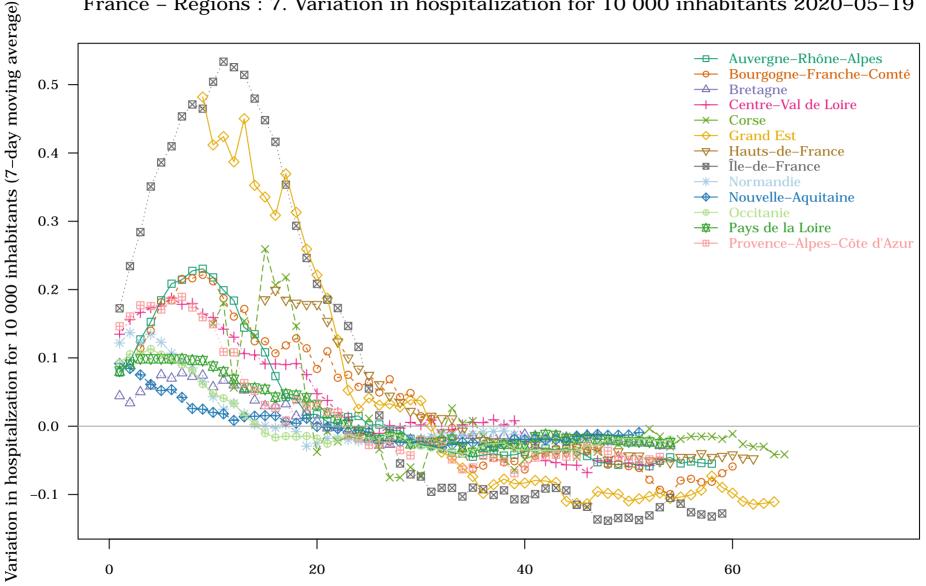

Days since number of deaths for 100,000 inhabitants > 1

France – Regions: 6. Hospitalization for 10 000 inhabitants on 2020–05–19

France – Regions: 7. Variation in hospitalization for 10 000 inhabitants 2020–05–19