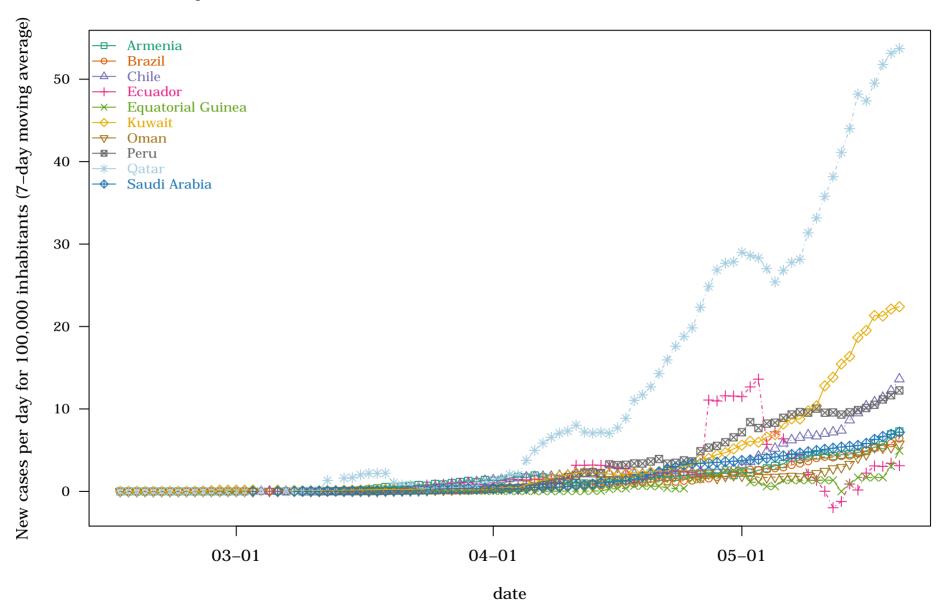

Days since number of deaths for 100,000 inhabitants > 1

World - Top 25 countries: 4. New deaths for 100,000 inhabitants on 2020-05-20

Days since number of deaths for 100,000 inhabitants > 1

World - Top 25 countries: 5. Deaths for 100 cases on 2020-05-20

Days since number of deaths for 100,000 inhabitants > 1

World – Top 25 countries : 6. Active cases for 100 hospital beds on 2020–05–20

Days since number of deaths for 100,000 inhabitants > 1

World – Top 10 countries where new deaths for 100,000 inhabitants increased the most last week