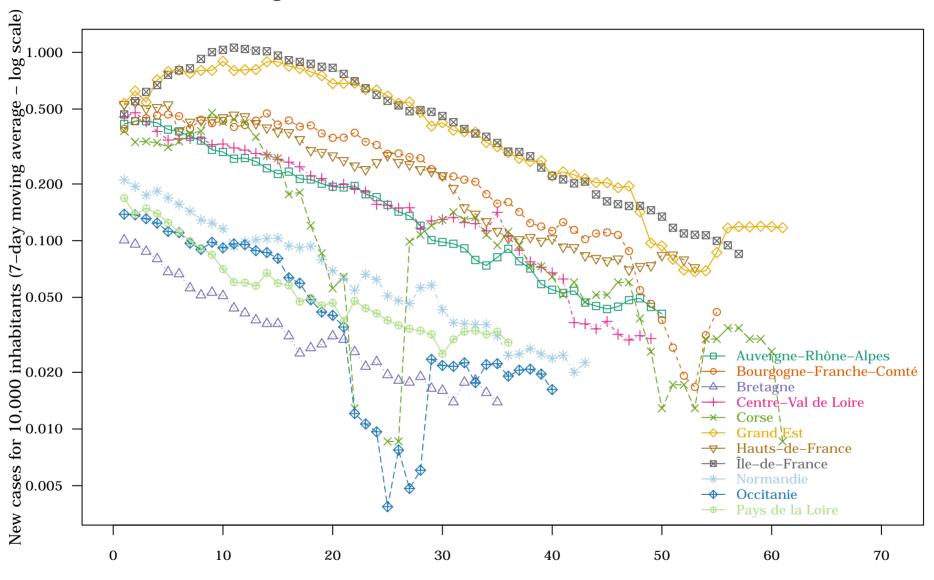

Days since number of deaths for 100,000 inhabitants > 1

France – Regions : 1. Cases for 10,000 inhabitants on 2020-05-19

France - Regions: 2. New cases for 10,000 inhabitants on 2020-05-19

Days since number of cases for 10,000 inhabitants > 5