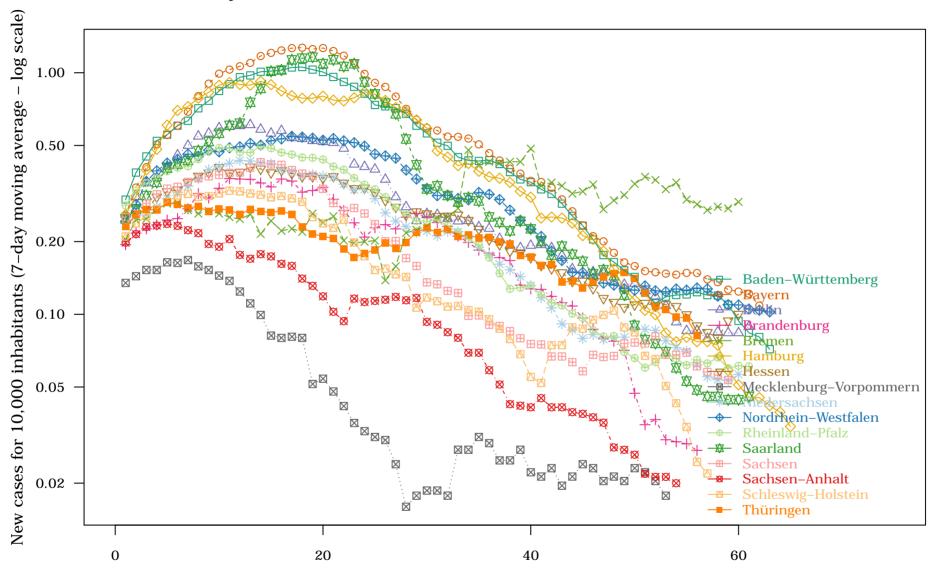

## Germany – Lander : 1. Cases for 10,000 inhabitants on 2020-05-18

Days since number of cases for 10,000 inhabitants > 2

Germany - Lander: 2. New cases for 10,000 inhabitants on 2020-05-18

Days since number of cases for 10,000 inhabitants > 2