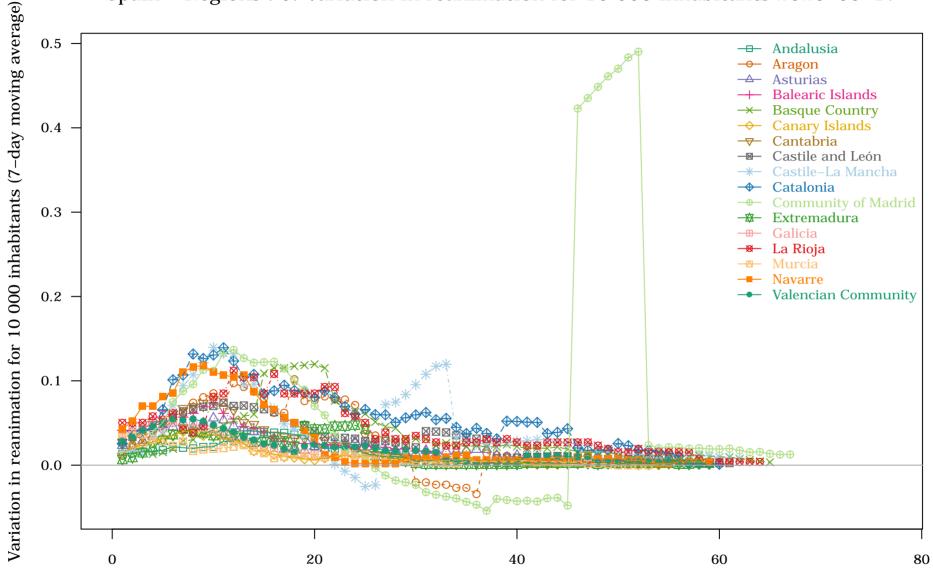

Days since number of deaths for 100,000 inhabitants > 1

Spain – Regions: 8. Reanimation for 10 000 inhabitants on 2020–05–17

Spain – Regions: 9. Variation in reanimation for 10 000 inhabitants 2020–05–17