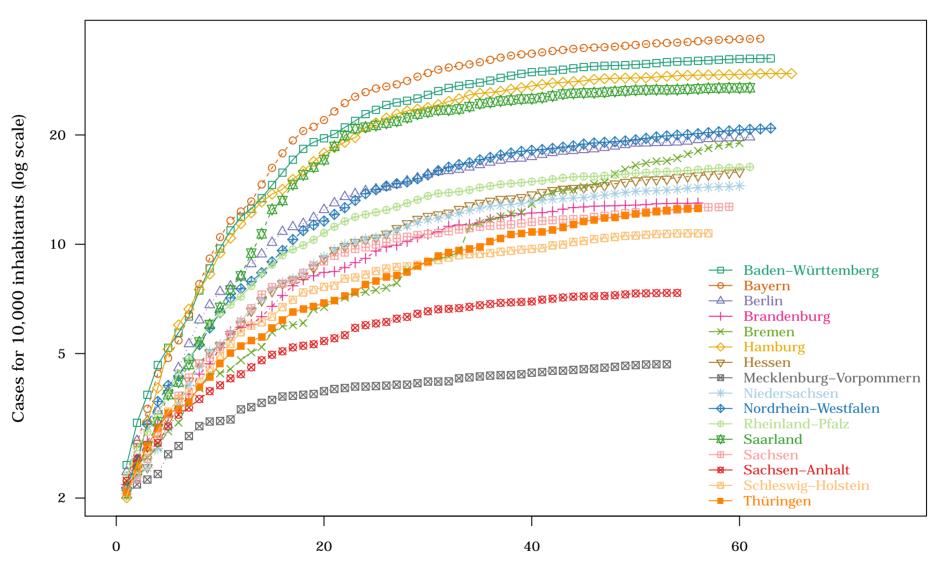

## Germany – Lander : 1. Cases for 10,000 inhabitants on 2020-05-18

Days since number of cases for 10,000 inhabitants > 2

Germany - Lander: 2. New cases for 10,000 inhabitants on 2020-05-18

Days since number of cases for 10,000 inhabitants > 2