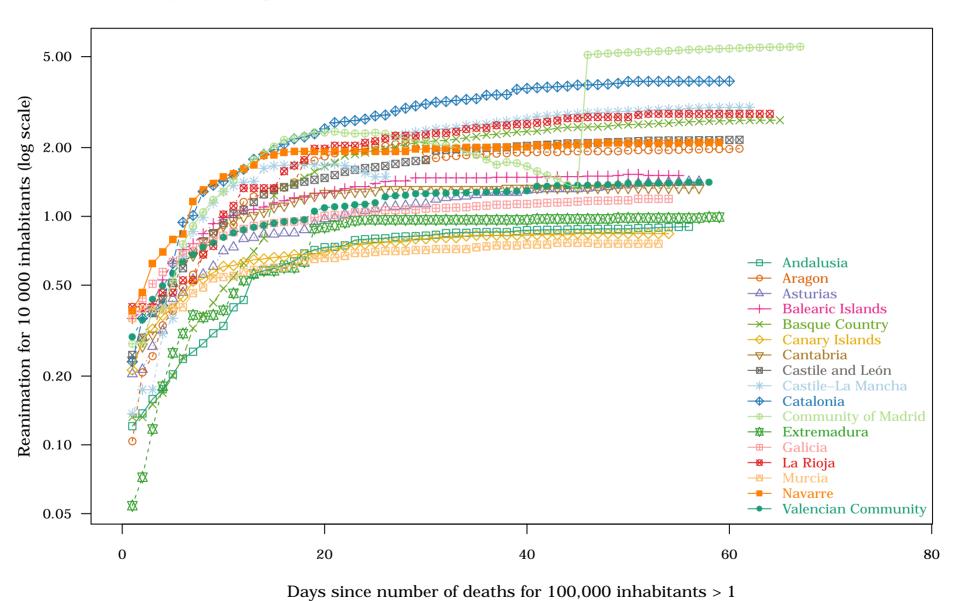

Days since number of deaths for 100,000 inhabitants > 1

Spain – Regions: 8. Reanimation for 10 000 inhabitants on 2020–05–17

Spain – Regions: 9. Variation in reanimation for 10 000 inhabitants 2020–05–17