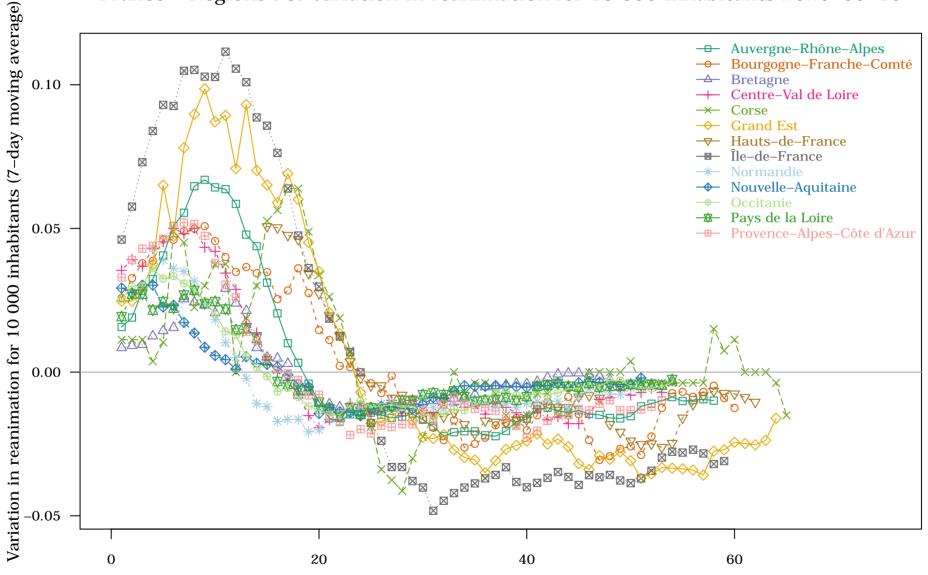

Days since number of deaths for 100,000 inhabitants > 1

France – Regions: 8. Reanimation for 10 000 inhabitants on 2020–05–19

France – Regions: 9. Variation in reanimation for 10 000 inhabitants 2020–05–19