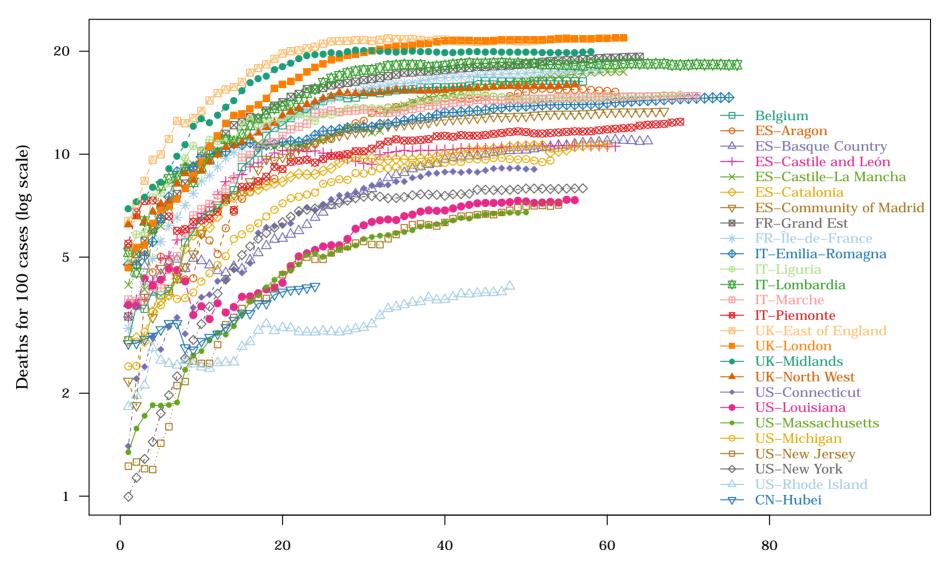

Days since number of deaths for 100,000 inhabitants > 1

World - Top 25 countries: 4. New deaths for 100,000 inhabitants on 2020-05-20

Days since number of deaths for 100,000 inhabitants > 1

World - Top 25 countries: 5. Deaths for 100 cases on 2020-05-20