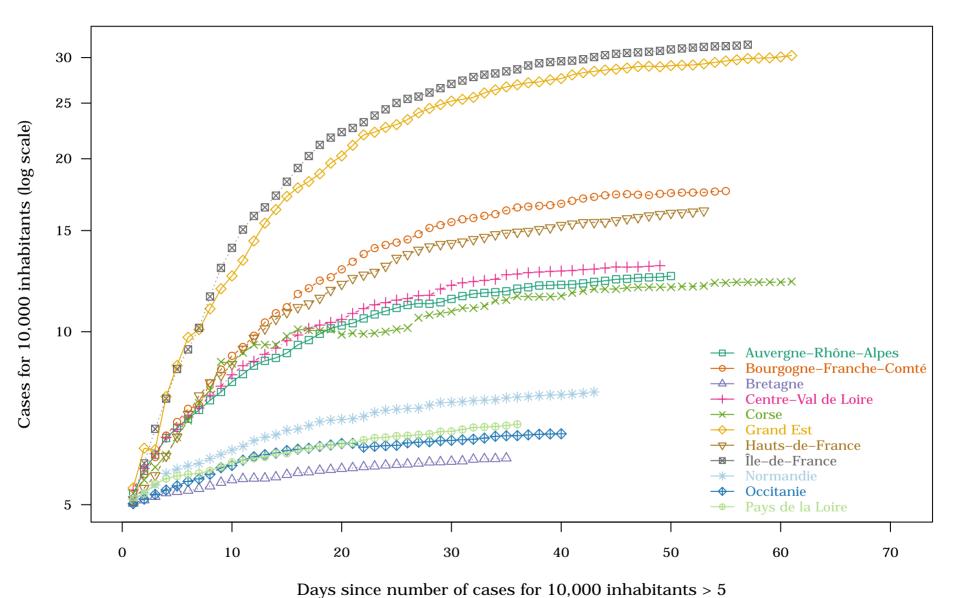

Days since number of deaths for 100,000 inhabitants > 1

France – Regions : 1. Cases for 10,000 inhabitants on 2020-05-19

France - Regions: 2. New cases for 10,000 inhabitants on 2020-05-19

Days since number of cases for 10,000 inhabitants > 5