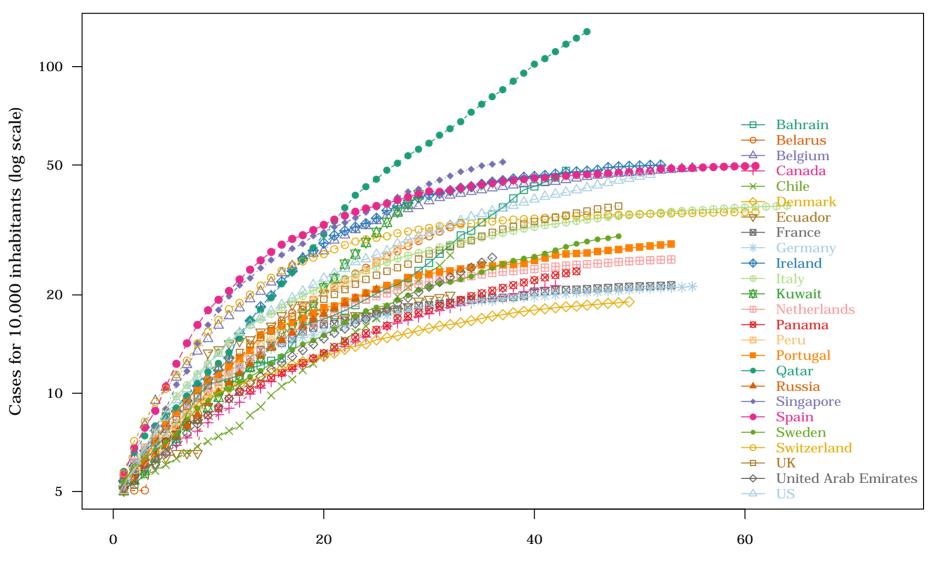

#### Olivier Godechot

PDF http://olivier.godechot.free.fr/hopfichiers/covid19.pdf R Script: http://olivier.godechot.free.fr/hopfichiers/Covid19.R

World - Top 25 countries: 1. Cases for 10,000 inhabitants on 2020-05-20

Days since number of cases for 10,000 inhabitants > 5

World - Top 25 countries: 2. New cases for 10,000 inhabitants on 2020-05-20

Days since number of cases for 10,000 inhabitants > 5

World - Top 25 countries: 3. Deaths for 100,000 inhabitants on 2020-05-20