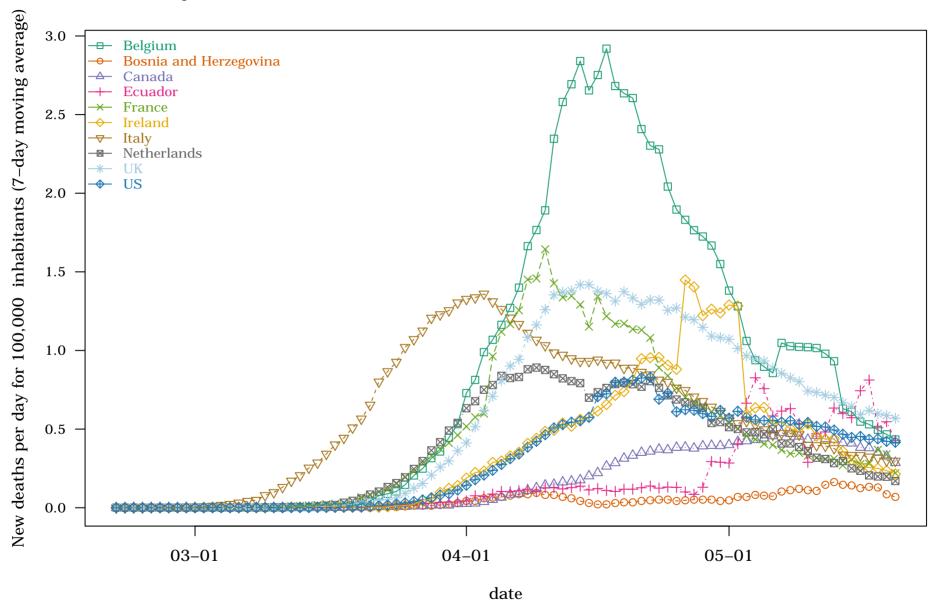

World –Top 10 countries where new deaths for 100,000 inhabitants decreased the most last week

World - Top 10 countries where new cases for 100,000 inhabitants increased the most last week

World – Top 10 countries where new cases for 100,000 inhabitants decreased the most last week